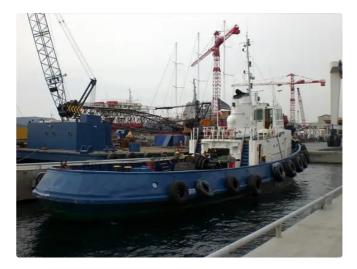

## id 6521 Towboat

| Ship id6521CategoryTowboatBuild Year1962Ship added date2022-11-03Added byGeorgia Sgouraki (GO SHIPPING & MANAGEME) |                 |
|--------------------------------------------------------------------------------------------------------------------|-----------------|
| Build Year1962Ship added date2022-11-03                                                                            |                 |
| Ship added date 2022-11-03                                                                                         |                 |
|                                                                                                                    |                 |
| Added by Georgia Sgouraki (GO SHIPPING & MANAGEME                                                                  |                 |
|                                                                                                                    | <u>NT Inc.)</u> |
|                                                                                                                    |                 |
|                                                                                                                    |                 |
| 30.2                                                                                                               |                 |

## Ship dimensions

| Length overall (LOA), m | 30.2                 |  |
|-------------------------|----------------------|--|
| Depth, m                | 3.06                 |  |
| Additional Information  |                      |  |
| Main Engine             | 1 X CUMMINS, 1000BHP |  |