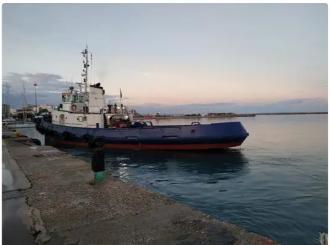

## id 6521 Towboat

| Ship id6521CategoryTowboatBuild Year1962Ship added date2022-11-03Added byGeorgia Sgouraki (GO SHIPPING & MANAGEME) |                 |
|--------------------------------------------------------------------------------------------------------------------|-----------------|
| Build Year1962Ship added date2022-11-03                                                                            |                 |
| Ship added date 2022-11-03                                                                                         |                 |
|                                                                                                                    |                 |
| Added by Georgia Sgouraki (GO SHIPPING & MANAGEME                                                                  |                 |
|                                                                                                                    | <u>NT Inc.)</u> |
|                                                                                                                    |                 |
|                                                                                                                    |                 |
| 30.2                                                                                                               |                 |

## Ship dimensions

| Length overall (LOA), m | 30.2                 |  |
|-------------------------|----------------------|--|
| Depth, m                | 3.06                 |  |
| Additional Information  |                      |  |
| Main Engine             | 1 X CUMMINS, 1000BHP |  |