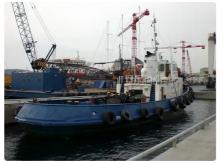

## id 6521 Towboat

| Ship id6521CategoryTowboatBuild Year1962Ship added date2022-11-03Added byGeorgia Sgouraki (GO SHIPPING & MANAGEME) |                 |
|--------------------------------------------------------------------------------------------------------------------|-----------------|
| Build Year1962Ship added date2022-11-03                                                                            |                 |
| Ship added date 2022-11-03                                                                                         |                 |
|                                                                                                                    |                 |
| Added by Georgia Sgouraki (GO SHIPPING & MANAGEME                                                                  |                 |
|                                                                                                                    | <u>NT Inc.)</u> |
|                                                                                                                    |                 |
|                                                                                                                    |                 |
| 30.2                                                                                                               |                 |

## Ship dimensions

| Length overall (LOA), m | 30.2                 |  |
|-------------------------|----------------------|--|
| Depth, m                | 3.06                 |  |
| Additional Information  |                      |  |
| Main Engine             | 1 X CUMMINS, 1000BHP |  |