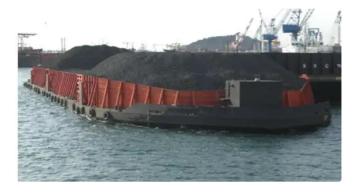

## Barge

#### FLAT TOP DECK BARGE

| Ship id         | 6522                                             |
|-----------------|--------------------------------------------------|
| Category        | <u>Barge</u>                                     |
| Build Year      | 2008                                             |
| Ship added date | 2022-11-03                                       |
| Added by        | Georgia Sgouraki (GO SHIPPING & MANAGEMENT Inc.) |

# Measured weight

| DWT | 9900 |
|-----|------|
| GRT | 4241 |
| NRT | 1273 |

## Ship dimensions

| Length overall (LOA), m | 100.5 |
|-------------------------|-------|
| Depth, m                | 6.4   |
| Vessel draft, m         | 5     |