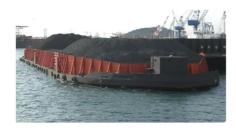

## Barge

#### FLAT TOP DECK BARGE

| Ship id         | 6522                                             |
|-----------------|--------------------------------------------------|
| Category        | <u>Barge</u>                                     |
| Build Year      | 2008                                             |
| Ship added date | 2022-11-03                                       |
| Added by        | Georgia Sgouraki (GO SHIPPING & MANAGEMENT Inc.) |

# Measured weight

| DWT | 9900 |
|-----|------|
| GRT | 4241 |
| NRT | 1273 |

## Ship dimensions

| Length overall (LOA), m | 100.5 |
|-------------------------|-------|
| Depth, m                | 6.4   |
| Vessel draft, m         | 5     |