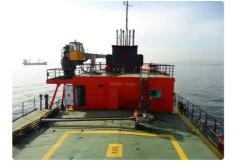

## id 6525 Fast Supply Vessel (FSV)

1400

| SUPPORT VESSEL/ROV      |                                                    |                   |  |
|-------------------------|----------------------------------------------------|-------------------|--|
| Ship id                 | 6525                                               |                   |  |
| Category                | Fast Supply Vessel (FSV)                           |                   |  |
| Class                   | RINA                                               |                   |  |
| Build Year              | 1974                                               |                   |  |
| Ship added date         | 2022-11-03                                         |                   |  |
| Added by                | <u>Georgia Sgouraki (GO SHIPPING &amp; MANAGEN</u> | <u>IENT Inc.)</u> |  |
| Ship dimensions         |                                                    |                   |  |
| Length overall (LOA), m |                                                    | 78.8              |  |
| Depth, m                |                                                    | 6                 |  |