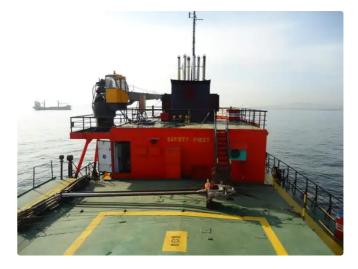

## id 6525 Fast Supply Vessel (FSV)

1400

| SUPPORT VESSEL/ROV      |                                                    |                   |  |
|-------------------------|----------------------------------------------------|-------------------|--|
| Ship id                 | 6525                                               |                   |  |
| Category                | Fast Supply Vessel (FSV)                           |                   |  |
| Class                   | RINA                                               |                   |  |
| Build Year              | 1974                                               |                   |  |
| Ship added date         | 2022-11-03                                         |                   |  |
| Added by                | <u>Georgia Sgouraki (GO SHIPPING &amp; MANAGEN</u> | <u>IENT Inc.)</u> |  |
| Ship dimensions         |                                                    |                   |  |
| Length overall (LOA), m |                                                    | 78.8              |  |
| Depth, m                |                                                    | 6                 |  |