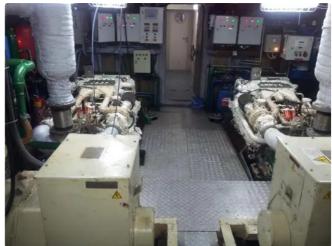

## **Additional Information**

| Main Engine    | 2 X 1300BHP AT 2300RPM, GENS 2 X 80KW |
|----------------|---------------------------------------|
| Self-propelled |                                       |