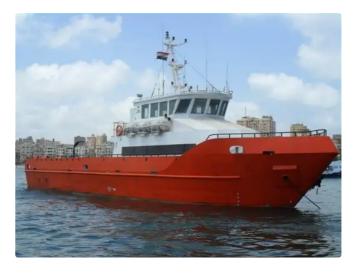

## RINA CLASS MODERN SUPPLY-CREW BOAT

| Ship id         | 6526                                             |
|-----------------|--------------------------------------------------|
| Category        | <u>Crew boat</u>                                 |
| Class           | RINA                                             |
| Build Year      | 2013                                             |
| Ship added date | 2022-11-03                                       |
| Added by        | Georgia Sgouraki (GO SHIPPING & MANAGEMENT Inc.) |