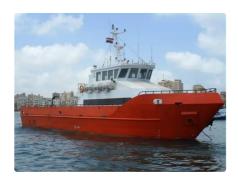

## RINA CLASS MODERN SUPPLY-CREW BOAT

| Ship id         | 6526                                             |
|-----------------|--------------------------------------------------|
| Category        | <u>Crew boat</u>                                 |
| Class           | RINA                                             |
| Build Year      | 2013                                             |
| Ship added date | 2022-11-03                                       |
| Added by        | Georgia Sgouraki (GO SHIPPING & MANAGEMENT Inc.) |