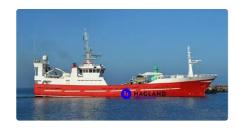

# Vessel for fish processing and delivery

### PELAGIC TRAWLER

| Ship id         | 6527                                    |
|-----------------|-----------------------------------------|
| Category        | Vessel for fish processing and delivery |
| Build Year      | 1998                                    |
| Ship added date | 2022-11-09                              |
| Added by        | Kristen Broe (Hagland)                  |

# Ship dimensions

| Length overall (LOA), m | 51.72 |
|-------------------------|-------|
| Beam, m                 | 10.1  |
| Depth, m                | 4.7   |