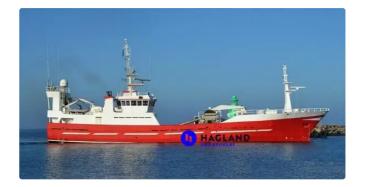

# Vessel for fish processing and delivery

### PELAGIC TRAWLER

| Ship id         | 6527                                    |
|-----------------|-----------------------------------------|
| Category        | Vessel for fish processing and delivery |
| Build Year      | 1998                                    |
| Ship added date | 2022-11-09                              |
| Added by        | Kristen Broe (Hagland)                  |

# Ship dimensions

| Length overall (LOA), m | 51.72 |
|-------------------------|-------|
| Beam, m                 | 10.1  |
| Depth, m                | 4.7   |