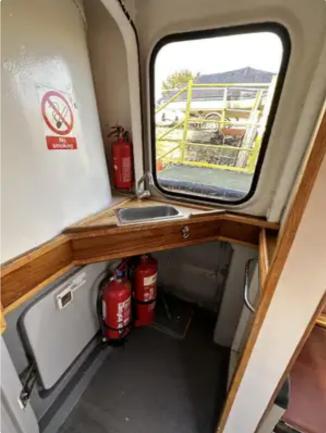

## Ferry vessel

## 12.5m Landing craft

| Ship id         | 6528                      |
|-----------------|---------------------------|
| Category        | Ferry vessel              |
| Build Year      | 2004                      |
| Price           | £59,950                   |
| Ship added date | 2022-11-10                |
| Added by        | <u>Plymouth Boat Park</u> |

## **Additional Information**

Self-propelled

Decks 1

| Similar ships | Show similar ships           |
|---------------|------------------------------|
| Requests      | Purchasing requests matching |
| e-mail        | Send E-mail                  |