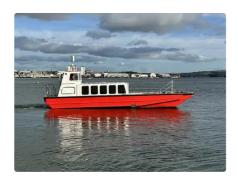

## Ferry vessel

## 12.5m Landing craft

| Ship id         | 6528                      |
|-----------------|---------------------------|
| Category        | Ferry vessel              |
| Build Year      | 2004                      |
| Price           | £59,950                   |
| Ship added date | 2022-11-10                |
| Added by        | <u>Plymouth Boat Park</u> |

## Ship dimensions

Length overall (LOA), m 12.5