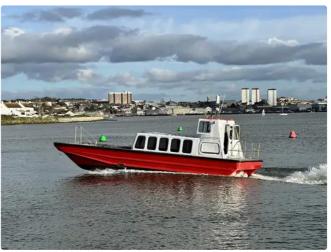

## Ferry vessel

## 12.5m Landing craft

| Ship id         | 6528                      |
|-----------------|---------------------------|
| Category        | Ferry vessel              |
| Build Year      | 2004                      |
| Price           | £59,950                   |
| Ship added date | 2022-11-10                |
| Added by        | <u>Plymouth Boat Park</u> |

## Ship dimensions

Length overall (LOA), m 12.5