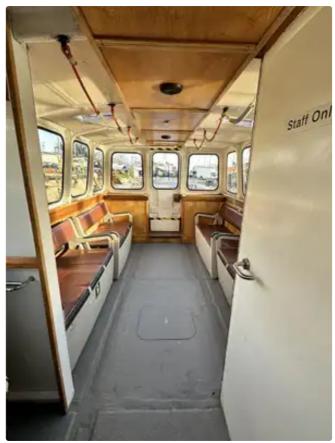

## Ferry vessel

## 12.5m Landing craft

| Ship id         | 6528                      |
|-----------------|---------------------------|
| Category        | Ferry vessel              |
| Build Year      | 2004                      |
| Price           | £59,950                   |
| Ship added date | 2022-11-10                |
| Added by        | <u>Plymouth Boat Park</u> |

## Ship dimensions

Length overall (LOA), m 12.5