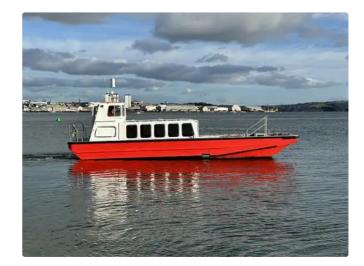

## Ferry vessel

## 12.5m Landing craft

| Ship id         | 6528                      |
|-----------------|---------------------------|
| Category        | Ferry vessel              |
| Build Year      | 2004                      |
| Price           | £59,950                   |
| Ship added date | 2022-11-10                |
| Added by        | <u>Plymouth Boat Park</u> |

## Ship dimensions

Length overall (LOA), m 12.5