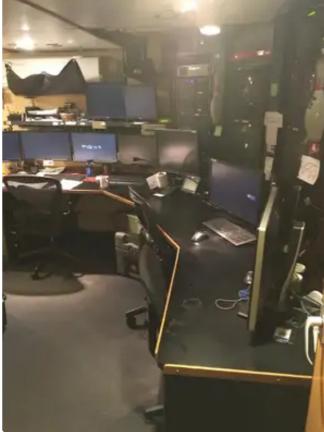

## Research vessel

## 76.6m Ocean research / salvage vessel DP2 system and unique work class

| Ship id         | 6529                 |
|-----------------|----------------------|
| Category        | Research vessel      |
| Build Year      | 1994                 |
| Price           | €870,000             |
| Ship added date | 2022-11-10           |
| Added by        | <u>Workboatsales</u> |