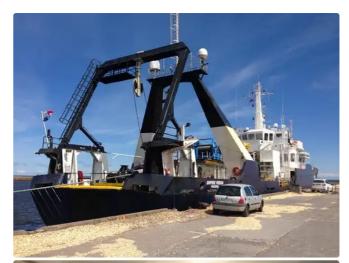

## 76.6m Ocean research / salvage vessel DP2 system and unique work class

| Ship id         | 6529                 |
|-----------------|----------------------|
| Category        | Research vessel      |
| Build Year      | 1994                 |
| Price           | €870,000             |
| Ship added date | 2022-11-10           |
| Added by        | <u>Workboatsales</u> |