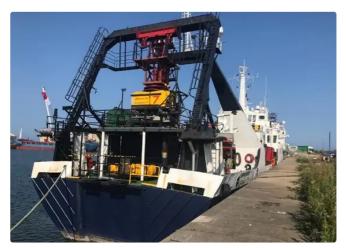

## 76.6m Ocean research / salvage vessel DP2 system and unique work class

| Ship id         | 6529                 |
|-----------------|----------------------|
| Category        | Research vessel      |
| Build Year      | 1994                 |
| Price           | €870,000             |
| Ship added date | 2022-11-10           |
| Added by        | <u>Workboatsales</u> |