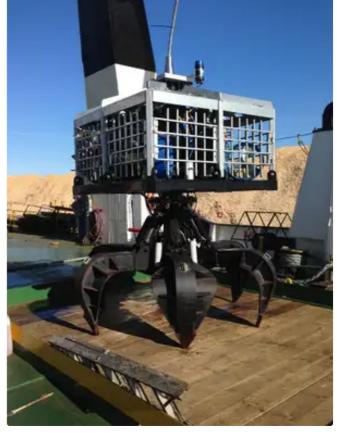

## 76.6m Ocean research / salvage vessel DP2 system and unique work class

| Ship id         | 6529                 |
|-----------------|----------------------|
| Category        | Research vessel      |
| Build Year      | 1994                 |
| Price           | €870,000             |
| Ship added date | 2022-11-10           |
| Added by        | <u>Workboatsales</u> |