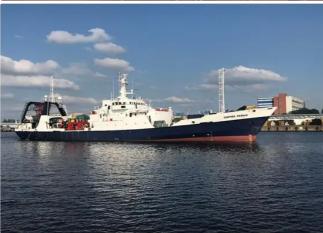

## Research vessel

## 76.6m Ocean research / salvage vessel DP2 system and unique work class

| Ship id         | 6529                 |
|-----------------|----------------------|
| Category        | Research vessel      |
| Build Year      | 1994                 |
| Price           | €870,000             |
| Ship added date | 2022-11-10           |
| Added by        | <u>Workboatsales</u> |

## Ship dimensions

| Length overall (LOA), m | 76.6 |
|-------------------------|------|
| Vessel draft, m         | 6.7  |