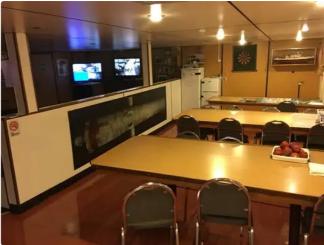

## Research vessel

## 76.6m Ocean research / salvage vessel DP2 system and unique work class

| Ship id         | 6529                 |
|-----------------|----------------------|
| Category        | Research vessel      |
| Build Year      | 1994                 |
| Price           | €870,000             |
| Ship added date | 2022-11-10           |
| Added by        | <u>Workboatsales</u> |