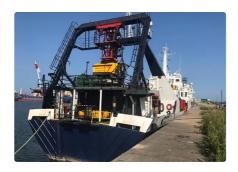

## 76.6m Ocean research / salvage vessel DP2 system and unique work class

| Ship id         | 6529                 |
|-----------------|----------------------|
| Category        | Research vessel      |
| Build Year      | 1994                 |
| Price           | €870,000             |
| Ship added date | 2022-11-10           |
| Added by        | <u>Workboatsales</u> |