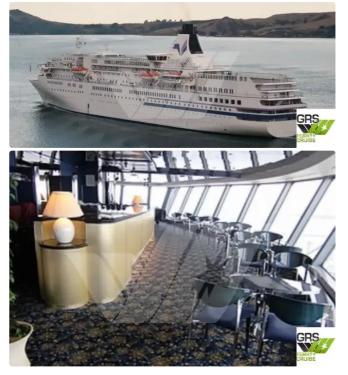

## <sup>id 6530</sup> Cruise ship

## 183m / 696 pax Cruise Ship for Sale / #1057426

| Ship id         | 6530                    |
|-----------------|-------------------------|
| Category        | Cruise ship             |
| Build Year      | 1998                    |
| Flag            | Japan                   |
| Price           | \$40,000,000            |
| Ship added date | 2022-11-10              |
| Added by        | GRS.OFFSHORE RENEWABLES |
|                 |                         |

## Ship dimensions

| Length overall (LOA), m | 183.4 |
|-------------------------|-------|
| Depth, m                | 3.4   |
| Vessel draft, m         | 6.52  |

## Additional Information

| Self-propelled |     |
|----------------|-----|
| Decks          | 1   |
| Passengers     | 696 |

| Similar ships | Show similar ships           |
|---------------|------------------------------|
| Requests      | Purchasing requests matching |
| e-mail        | Send E-mail                  |