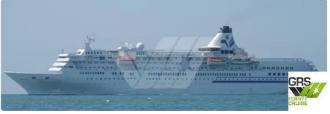

## <sup>id 6530</sup> Cruise ship

## 183m / 696 pax Cruise Ship for Sale / #1057426

| Ship id         | 6530                    |
|-----------------|-------------------------|
| Category        | Cruise ship             |
| Build Year      | 1998                    |
| Flag            | Japan                   |
| Price           | \$40,000,000            |
| Ship added date | 2022-11-10              |
| Added by        | GRS.OFFSHORE RENEWABLES |
|                 |                         |

## Ship dimensions

| Length overall (LOA), m | 183.4 |
|-------------------------|-------|
| Depth, m                | 3.4   |
| Vessel draft, m         | 6.52  |