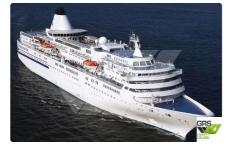

## <sup>id 6530</sup> Cruise ship

## 183m / 696 pax Cruise Ship for Sale / #1057426

| Ship id         | 6530                    |
|-----------------|-------------------------|
| Category        | Cruise ship             |
| Build Year      | 1998                    |
| Flag            | Japan                   |
| Price           | \$40,000,000            |
| Ship added date | 2022-11-10              |
| Added by        | GRS.OFFSHORE RENEWABLES |
|                 |                         |

## Ship dimensions

| Length overall (LOA), m | 183.4 |
|-------------------------|-------|
| Depth, m                | 3.4   |
| Vessel draft, m         | 6.52  |