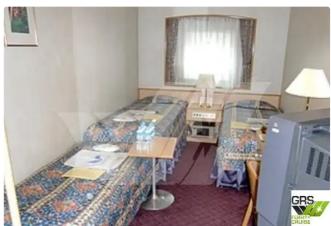

## <sup>id 6530</sup> Cruise ship

## 183m / 696 pax Cruise Ship for Sale / #1057426

| Ship id         | 6530                    |
|-----------------|-------------------------|
| Category        | Cruise ship             |
| Build Year      | 1998                    |
| Flag            | Japan                   |
| Price           | \$40,000,000            |
| Ship added date | 2022-11-10              |
| Added by        | GRS.OFFSHORE RENEWABLES |
|                 |                         |

## Additional Information

| Self-propelled |     |
|----------------|-----|
| Decks          | 1   |
| Passengers     | 696 |

| Similar ships | Show similar ships           |
|---------------|------------------------------|
| Requests      | Purchasing requests matching |
| e-mail        | Send E-mail                  |