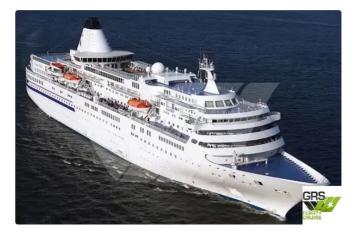

## <sup>id 6530</sup> Cruise ship

## 183m / 696 pax Cruise Ship for Sale / #1057426

| Ship id         | 6530                    |
|-----------------|-------------------------|
| Category        | Cruise ship             |
| Build Year      | 1998                    |
| Flag            | Japan                   |
| Price           | \$40,000,000            |
| Ship added date | 2022-11-10              |
| Added by        | GRS.OFFSHORE RENEWABLES |
|                 |                         |

## Ship dimensions

| Length overall (LOA), m | 183.4 |
|-------------------------|-------|
| Depth, m                | 3.4   |
| Vessel draft, m         | 6.52  |