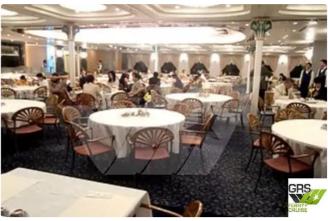

## Additional Information

| Self-propelled |     |
|----------------|-----|
| Decks          | 1   |
| Passengers     | 696 |

| Similar ships | Show similar ships           |
|---------------|------------------------------|
| Requests      | Purchasing requests matching |
| e-mail        | Send E-mail                  |