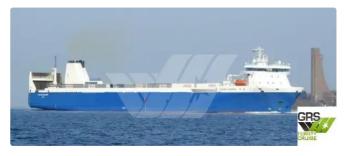

## 155m / 1775 lane meter RoRo Vessel for Sale / #1056127

| Ship id         | 6531                    |
|-----------------|-------------------------|
| Category        | RORO ship               |
| Ice class       | 1                       |
| Build Year      | 1998                    |
| Flag            | Norway                  |
| Ship added date | 2022-11-10              |
| Added by        | GRS.OFFSHORE RENEWABLES |

## Measured weight

DWT 8

| Ship dimensions         |       |
|-------------------------|-------|
| Length overall (LOA), m | 154.5 |
| Depth, m                | 4.5   |
| Vessel draft, m         | 7.15  |