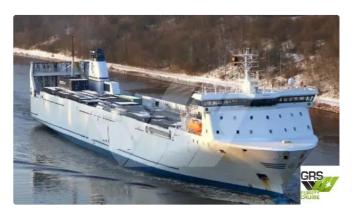

## 155m / 1775 lane meter RoRo Vessel for Sale / #1056127

| Ship id         | 6531                    |
|-----------------|-------------------------|
| Category        | RORO ship               |
| Ice class       | 1                       |
| Build Year      | 1998                    |
| Flag            | Norway                  |
| Ship added date | 2022-11-10              |
| Added by        | GRS.OFFSHORE RENEWABLES |

## Measured weight

DWT 8

| Ship dimensions         |       |
|-------------------------|-------|
| Length overall (LOA), m | 154.5 |
| Depth, m                | 4.5   |
| Vessel draft, m         | 7.15  |