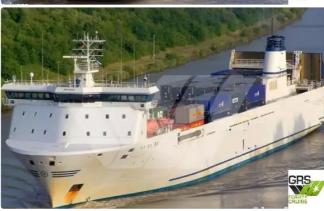

## 155m / 1775 lane meter RoRo Vessel for Sale / #1056127

| Ship id         | 6531                    |
|-----------------|-------------------------|
| Category        | RORO ship               |
| Ice class       | 1                       |
| Build Year      | 1998                    |
| Flag            | Norway                  |
| Ship added date | 2022-11-10              |
| Added by        | GRS.OFFSHORE RENEWABLES |

## Measured weight

DWT 8

| Ship dimensions         |       |
|-------------------------|-------|
| Length overall (LOA), m | 154.5 |
| Depth, m                | 4.5   |
| Vessel draft, m         | 7.15  |