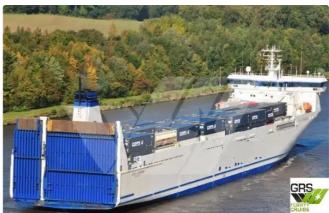

## 155m / 1775 lane meter RoRo Vessel for Sale / #1056127

| Ship id         | 6531                    |
|-----------------|-------------------------|
| Category        | RORO ship               |
| Ice class       | 1                       |
| Build Year      | 1998                    |
| Flag            | Norway                  |
| Ship added date | 2022-11-10              |
| Added by        | GRS.OFFSHORE RENEWABLES |

## Measured weight

DWT 8

| Ship dimensions         |       |
|-------------------------|-------|
| Length overall (LOA), m | 154.5 |
| Depth, m                | 4.5   |
| Vessel draft, m         | 7.15  |