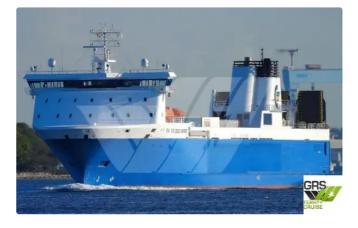

## 155m / 1775 lane meter RoRo Vessel for Sale / #1056127

| Ship id         | 6531                    |
|-----------------|-------------------------|
| Category        | RORO ship               |
| Ice class       | 1                       |
| Build Year      | 1998                    |
| Flag            | Norway                  |
| Ship added date | 2022-11-10              |
| Added by        | GRS.OFFSHORE RENEWABLES |

## Measured weight

DWT 8

| Ship dimensions         |       |
|-------------------------|-------|
| Length overall (LOA), m | 154.5 |
| Depth, m                | 4.5   |
| Vessel draft, m         | 7.15  |