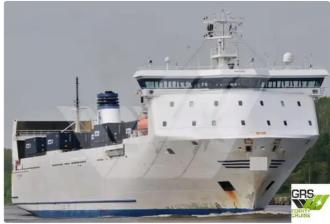

## 155m / 1775 lane meter RoRo Vessel for Sale / #1056127

| Ship id         | 6531                    |
|-----------------|-------------------------|
| Category        | RORO ship               |
| Ice class       | 1                       |
| Build Year      | 1998                    |
| Flag            | Norway                  |
| Ship added date | 2022-11-10              |
| Added by        | GRS.OFFSHORE RENEWABLES |

## Measured weight

DWT 8

| Ship dimensions         |       |
|-------------------------|-------|
| Length overall (LOA), m | 154.5 |
| Depth, m                | 4.5   |
| Vessel draft, m         | 7.15  |