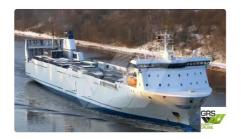

## 155m / 1775 lane meter RoRo Vessel for Sale / #1056127

| Ship id         | 6531                    |
|-----------------|-------------------------|
| Category        | RORO ship               |
| Ice class       | 1                       |
| Build Year      | 1998                    |
| Flag            | Norway                  |
| Ship added date | 2022-11-10              |
| Added by        | GRS.OFFSHORE RENEWABLES |

## Measured weight

DWT 8

| Ship dimensions         |       |
|-------------------------|-------|
| Length overall (LOA), m | 154.5 |
| Depth, m                | 4.5   |
| Vessel draft, m         | 7.15  |