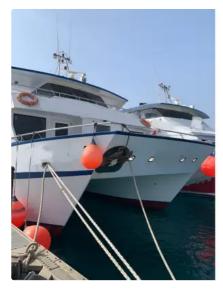

## <sup>id 6532</sup> Catamaran

#### 2004 Commercial Passengers Tourism Catamaran

| Ship id         | 6532          |
|-----------------|---------------|
| Category        | Catamaran     |
| Build Year      | 2004          |
| Price           | €820,000      |
| Ship added date | 2022-11-10    |
| Added by        | NYB Barcelona |

## Ship dimensions

| Length overall (LOA), m | 79   |
|-------------------------|------|
| Vessel draft, m         | 1.42 |