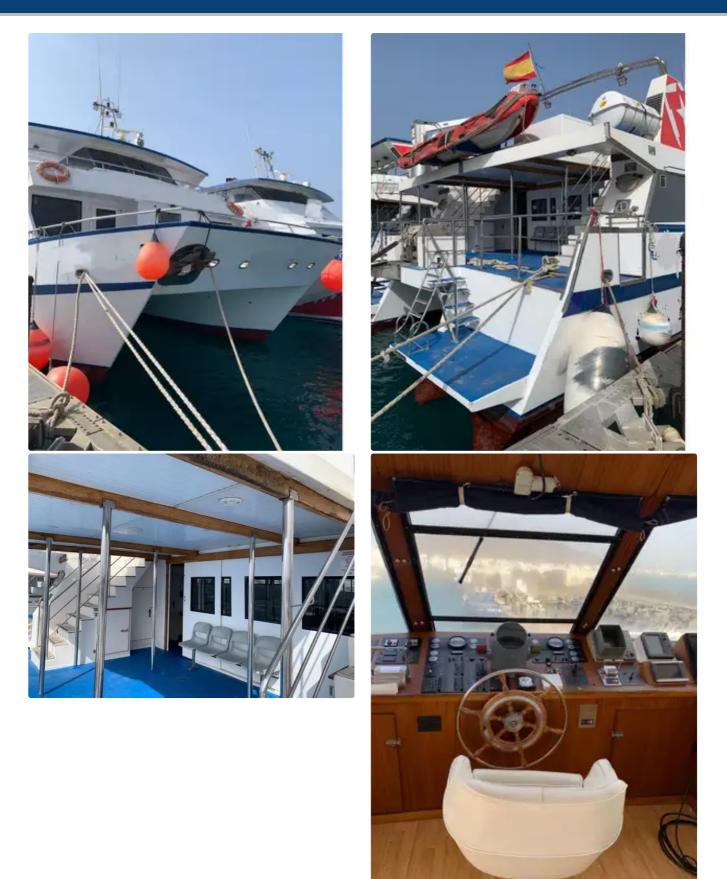

## <sup>id 6532</sup> Catamaran

#### 2004 Commercial Passengers Tourism Catamaran

| Ship id         | 6532          |
|-----------------|---------------|
| Category        | Catamaran     |
| Build Year      | 2004          |
| Price           | €820,000      |
| Ship added date | 2022-11-10    |
| Added by        | NYB Barcelona |

## Ship dimensions

| Length overall (LOA), m | 79   |
|-------------------------|------|
| Vessel draft, m         | 1.42 |