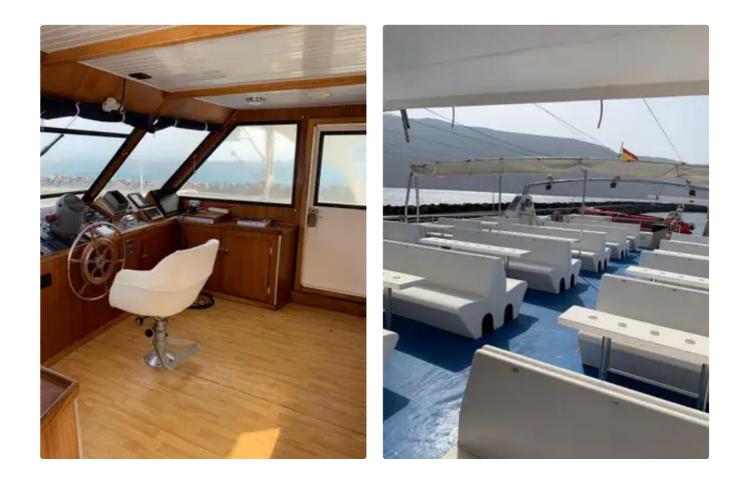

## <sup>id 6532</sup> Catamaran

#### 2004 Commercial Passengers Tourism Catamaran

| Ship id         | 6532          |
|-----------------|---------------|
| Category        | Catamaran     |
| Build Year      | 2004          |
| Price           | €820,000      |
| Ship added date | 2022-11-10    |
| Added by        | NYB Barcelona |

#### Additional Information

| Self-propelled |     |
|----------------|-----|
| Decks          | 1   |
| Passengers     | 250 |

| Similar ships | Show similar ships           |
|---------------|------------------------------|
| Requests      | Purchasing requests matching |
| e-mail        | Send E-mail                  |