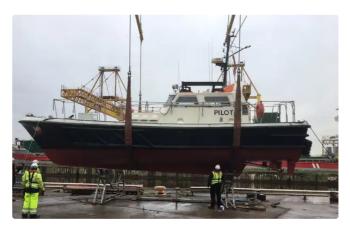

# <sup>id 6535</sup> Pilot boat

|  | 14m | Pilot | Boat |
|--|-----|-------|------|
|--|-----|-------|------|

| <u>1 mmmoc Boac</u> |                   |
|---------------------|-------------------|
| Ship id             | 6535              |
| Category            | <u>Pilot boat</u> |
| Build Year          | 1986              |
| Price               | £65,000           |
| Ship added date     | 2022-11-07        |
| Added by            | <u>SeaBoats</u>   |
|                     |                   |

## Ship dimensions

| Length overall (LOA), m | 14    |
|-------------------------|-------|
| LBP                     | 12.83 |