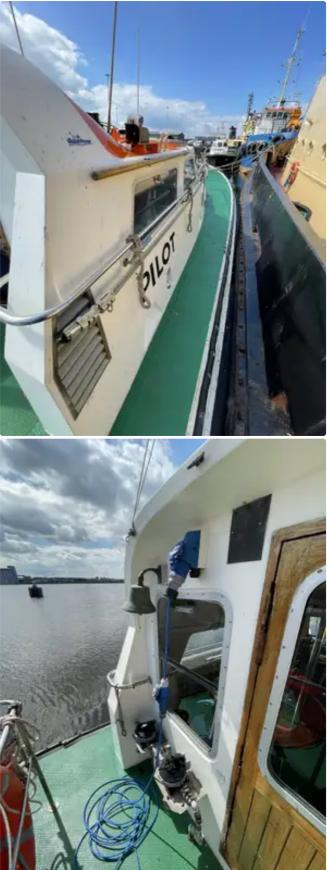

# <sup>id 6535</sup> Pilot boat

|  | 14m | Pilot | Boat |
|--|-----|-------|------|
|--|-----|-------|------|

| <u>1 mmmoc Boac</u> |                   |
|---------------------|-------------------|
| Ship id             | 6535              |
| Category            | <u>Pilot boat</u> |
| Build Year          | 1986              |
| Price               | £65,000           |
| Ship added date     | 2022-11-07        |
| Added by            | <u>SeaBoats</u>   |
|                     |                   |