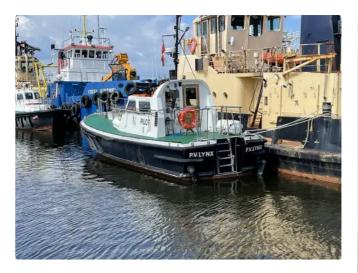

# <sup>id 6535</sup> Pilot boat

|  | 14m | Pilot | Boat |
|--|-----|-------|------|
|--|-----|-------|------|

| <u>1 mmmoc Boac</u> |                   |
|---------------------|-------------------|
| Ship id             | 6535              |
| Category            | <u>Pilot boat</u> |
| Build Year          | 1986              |
| Price               | £65,000           |
| Ship added date     | 2022-11-07        |
| Added by            | <u>SeaBoats</u>   |
|                     |                   |

## Ship dimensions

| Length overall (LOA), m | 14    |
|-------------------------|-------|
| LBP                     | 12.83 |