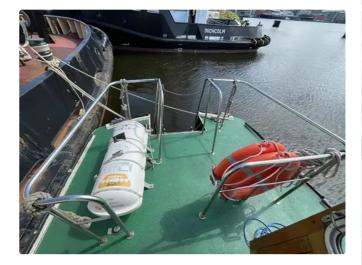

# <sup>id 6535</sup> Pilot boat

|  | 14m | Pilot | Boat |
|--|-----|-------|------|
|--|-----|-------|------|

| <u>1 mmmoc Boac</u> |                   |
|---------------------|-------------------|
| Ship id             | 6535              |
| Category            | <u>Pilot boat</u> |
| Build Year          | 1986              |
| Price               | £65,000           |
| Ship added date     | 2022-11-07        |
| Added by            | <u>SeaBoats</u>   |
|                     |                   |