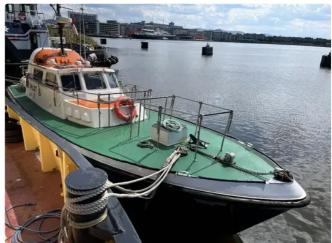

# <sup>id 6535</sup> Pilot boat

|  | 14m | Pilot | Boat |
|--|-----|-------|------|
|--|-----|-------|------|

| <u>1 mmmoc Boac</u> |                   |
|---------------------|-------------------|
| Ship id             | 6535              |
| Category            | <u>Pilot boat</u> |
| Build Year          | 1986              |
| Price               | £65,000           |
| Ship added date     | 2022-11-07        |
| Added by            | <u>SeaBoats</u>   |
|                     |                   |

## Ship dimensions

| Length overall (LOA), m | 14    |
|-------------------------|-------|
| LBP                     | 12.83 |