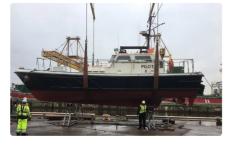

# <sup>id 6535</sup> Pilot boat

|  | 14m | Pilot | Boat |
|--|-----|-------|------|
|--|-----|-------|------|

| <u>1 mmmoc Boac</u> |                   |
|---------------------|-------------------|
| Ship id             | 6535              |
| Category            | <u>Pilot boat</u> |
| Build Year          | 1986              |
| Price               | £65,000           |
| Ship added date     | 2022-11-07        |
| Added by            | <u>SeaBoats</u>   |
|                     |                   |

## Ship dimensions

| Length overall (LOA), m | 14    |
|-------------------------|-------|
| LBP                     | 12.83 |