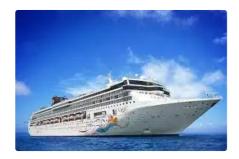

## Cruise ship

## 881' 3,000 PAX Cruise Ship

| Ship id         | 6538                         |
|-----------------|------------------------------|
| Category        | <u>Cruise ship</u>           |
| Build Year      | 1999                         |
| Flag            | Bahamas                      |
| Price           | \$55,000,000                 |
| Ship added date | 2022-11-05                   |
| Added by        | <u>Lager Yacht Brokerage</u> |

## Measured weight DWT 8530

DWT 8530 GRT 75338

| C    |       |         |
|------|-------|---------|
| Shin | dima  | ncionc  |
| SHID | ullie | ensions |
| -    |       |         |

| Length overall (LOA), m | 268.6 |
|-------------------------|-------|
| Vessel draft, m         | 49.6  |