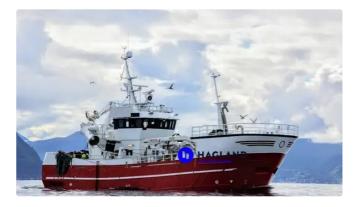

## Purse-seine trawler vessel

## **RSW PURSE SINER**

| Ship id         | 6540                               |
|-----------------|------------------------------------|
| Category        | <u>Purse-seine trawler vessel</u>  |
| Build Year      | 2012                               |
| Ship added date | 2022-11-16                         |
| Added by        | <u>Jelena Pachmurina (Hagland)</u> |