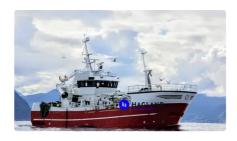

## Purse-seine trawler vessel

## **RSW PURSE SINER**

| Ship id         | 6540                               |
|-----------------|------------------------------------|
| Category        | <u>Purse-seine trawler vessel</u>  |
| Build Year      | 2012                               |
| Ship added date | 2022-11-16                         |
| Added by        | <u>Jelena Pachmurina (Hagland)</u> |