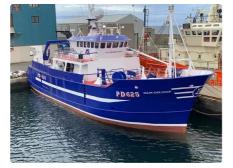

### id 6541 Fishing Trawler

#### <u>27m Trawler</u>

| Ship id         | 6541            |
|-----------------|-----------------|
| Category        | Fishing Trawler |
| Build Year      | 1992            |
| Ship added date | 2022-11-15      |
| Added by        | <u>SeaBoats</u> |