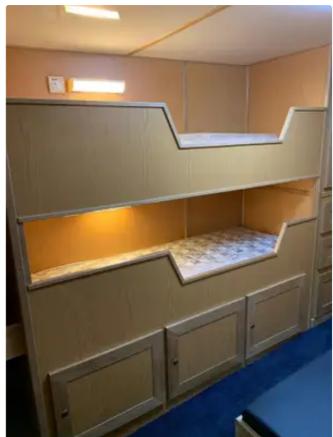

### id 6541 Fishing Trawler

#### <u>27m Trawler</u>

| Ship id         | 6541            |
|-----------------|-----------------|
| Category        | Fishing Trawler |
| Build Year      | 1992            |
| Ship added date | 2022-11-15      |
| Added by        | <u>SeaBoats</u> |