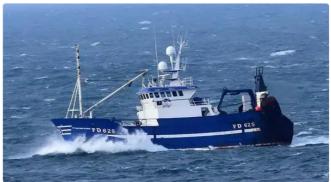

### id 6541 Fishing Trawler

#### <u>27m Trawler</u>

| Ship id         | 6541            |
|-----------------|-----------------|
| Category        | Fishing Trawler |
| Build Year      | 1992            |
| Ship added date | 2022-11-15      |
| Added by        | <u>SeaBoats</u> |