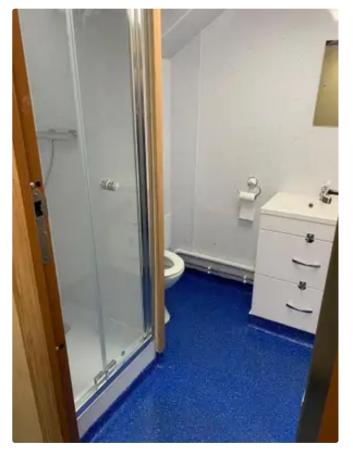

### id 6541 Fishing Trawler

#### <u>27m Trawler</u>

| Ship id         | 6541            |
|-----------------|-----------------|
| Category        | Fishing Trawler |
| Build Year      | 1992            |
| Ship added date | 2022-11-15      |
| Added by        | <u>SeaBoats</u> |