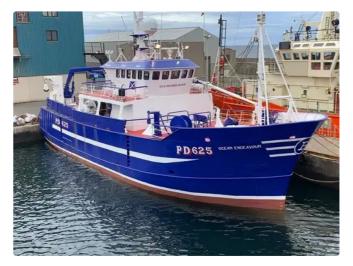

### id 6541 Fishing Trawler

#### <u>27m Trawler</u>

| Ship id         | 6541            |
|-----------------|-----------------|
| Category        | Fishing Trawler |
| Build Year      | 1992            |
| Ship added date | 2022-11-15      |
| Added by        | <u>SeaBoats</u> |