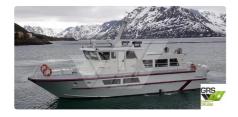

### 15m / 48 pax Passenger Ship for Sale / #1128790

| Chi. Li         | CE 40                 |
|-----------------|-----------------------|
| Ship id         | 6548                  |
| Category        | Motor vessel          |
| Build Year      | 1983                  |
| Price           | \$250,000             |
| Ship added date | 2022-11-14            |
| Added by        | <u>Fatih (Turkey)</u> |

# Ship dimensions

| Length overall (LOA), m | 15.16 |
|-------------------------|-------|
| Depth, m                | 6     |
| Vessel draft, m         | 1.3   |