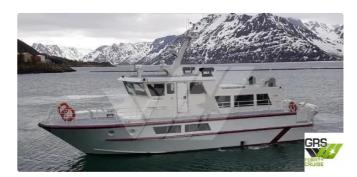

### 15m / 48 pax Passenger Ship for Sale / #1128790

| Chi. Li         | CE 40                 |
|-----------------|-----------------------|
| Ship id         | 6548                  |
| Category        | Motor vessel          |
| Build Year      | 1983                  |
| Price           | \$250,000             |
| Ship added date | 2022-11-14            |
| Added by        | <u>Fatih (Turkey)</u> |

# Ship dimensions

| Length overall (LOA), m | 15.16 |
|-------------------------|-------|
| Depth, m                | 6     |
| Vessel draft, m         | 1.3   |