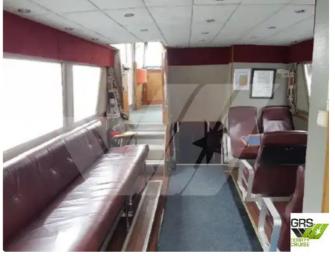

790

| Chi. Li         | CE 40                 |
|-----------------|-----------------------|
| Ship id         | 6548                  |
| Category        | Motor vessel          |
| Build Year      | 1983                  |
| Price           | \$250,000             |
| Ship added date | 2022-11-14            |
| Added by        | <u>Fatih (Turkey)</u> |

# Ship dimensions

| Length overall (LOA), m | 15.16 |
|-------------------------|-------|
| Depth, m                | 6     |
| Vessel draft, m         | 1.3   |

## **Additional Information**

### Self-propelled

| Similar ships | Show similar ships                  |
|---------------|-------------------------------------|
| Requests      | <u>Purchasing requests matching</u> |
| e-mail        | Send E-mail                         |





web-site: ships.trade phone: +380934480633 e-mail: info@ships.trade