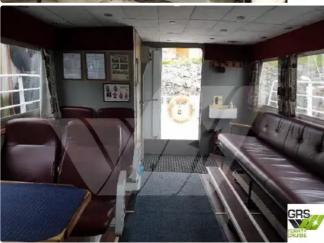

# Ship dimensions

| Length overall (LOA), m | 15.16 |
|-------------------------|-------|
| Depth, m                | 6     |
| Vessel draft, m         | 1.3   |