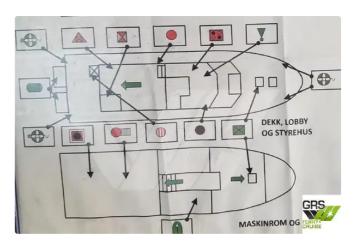

# Ship dimensions

| Length overall (LOA), m | 15.16 |
|-------------------------|-------|
| Depth, m                | 6     |
| Vessel draft, m         | 1.3   |