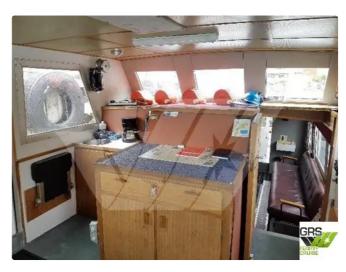

# Ship dimensions

| Length overall (LOA), m | 15.16 |
|-------------------------|-------|
| Depth, m                | 6     |
| Vessel draft, m         | 1.3   |