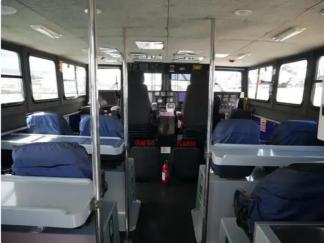

Flag            | France                                              |
| Ship added date | 2022-11-14                                          |
| Added by        | Steve (Twende Africa Group of Companies (PTY) LTD ) |

# Ship dimensions

| Length overall (LOA), m | 13.1 |
|-------------------------|------|
| Vessel draft, m         | 0.7  |

### **Additional Information**

#### Self-propelled

| - 1 | Passengers | 2009 |
|-----|------------|------|
|     |            |      |

| Similar ships | Show similar ships                  |
|---------------|-------------------------------------|
| Requests      | <u>Purchasing requests matching</u> |
| e-mail        | Send E-mail                         |





web-site: <u>ships.trade</u> phone: +380934480633 e-mail: <u>info@ships.trade</u>