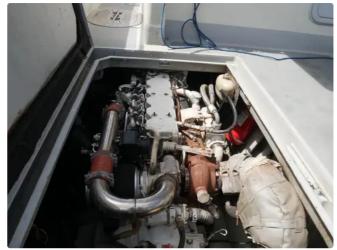

### **Additional Information**

#### Self-propelled

| - 1 | Passengers | 2009 |
|-----|------------|------|
|     |            |      |

| Similar ships | Show similar ships                  |
|---------------|-------------------------------------|
| Requests      | <u>Purchasing requests matching</u> |
| e-mail        | Send E-mail                         |