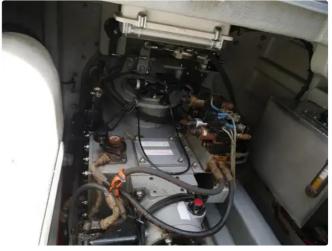

### **Additional Information**

#### Self-propelled

| - 1 | Passengers | 2009 |
|-----|------------|------|
|     |            |      |

| Similar ships | Show similar ships                  |
|---------------|-------------------------------------|
| Requests      | <u>Purchasing requests matching</u> |
| e-mail        | Send E-mail                         |