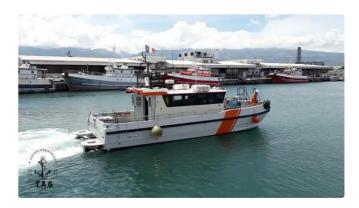

## Catamaran

### 12m Waterjet Crew Transfer Vessel

| Ship id         | 6550                                                |
|-----------------|-----------------------------------------------------|
| Category        | <u>Catamaran</u>                                    |
| Build Year      | 2009                                                |
| Flag            | France                                              |
| Ship added date | 2022-11-14                                          |
| Added by        | Steve (Twende Africa Group of Companies (PTY) LTD ) |

# Ship dimensions

| Length overall (LOA), m | 13.1 |
|-------------------------|------|
| Vessel draft, m         | 0.7  |