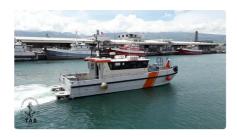

## Catamaran

### 12m Waterjet Crew Transfer Vessel

| Ship id         | 6550                                                |
|-----------------|-----------------------------------------------------|
| Category        | <u>Catamaran</u>                                    |
| Build Year      | 2009                                                |
| Flag            | France                                              |
| Ship added date | 2022-11-14                                          |
| Added by        | Steve (Twende Africa Group of Companies (PTY) LTD ) |

# Ship dimensions

| Length overall (LOA), m | 13.1 |
|-------------------------|------|
| Vessel draft, m         | 0.7  |