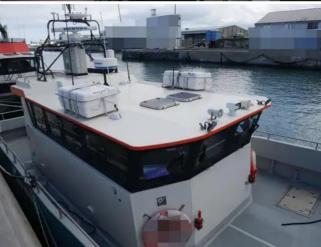

## Catamaran

### 12m Waterjet Crew Transfer Vessel

| Ship id         | 6550                                                |
|-----------------|-----------------------------------------------------|
| Category        | <u>Catamaran</u>                                    |
| Build Year      | 2009                                                |
| Flag            | France                                              |
| Ship added date | 2022-11-14                                          |
| Added by        | Steve (Twende Africa Group of Companies (PTY) LTD ) |

# Ship dimensions

| Length overall (LOA), m | 13.1 |
|-------------------------|------|
| Vessel draft, m         | 0.7  |