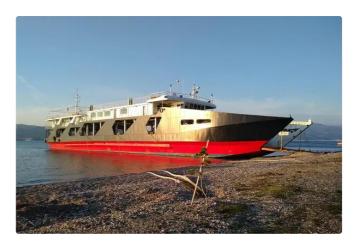

# Landing Craft, Tank

#### 1990BLT LCT RO/PAX FERRY

| Ship id         | 6558                                             |
|-----------------|--------------------------------------------------|
| Category        | <u>Landing Craft, Tank</u>                       |
| Class           | INSB                                             |
| Build Year      | 1990                                             |
| Ship added date | 2022-11-14                                       |
| Added by        | Georgia Sgouraki (GO SHIPPING & MANAGEMENT Inc.) |

## Measured weight

| DWT | 600 |
|-----|-----|
| GRT | 753 |

### Ship dimensions

| Length overall (LOA), m | 72.5 |
|-------------------------|------|
| Vessel draft, m         | 2.3  |