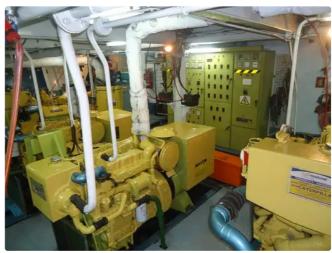

#### **Additional Information**

| Main Engine | 2 x CAT, 671BHP |
|-------------|-----------------|
|             |                 |

Self-propelled

| Similar ships | Show similar ships                  |
|---------------|-------------------------------------|
| Requests      | <u>Purchasing requests matching</u> |
| e-mail        | Send E-mail                         |