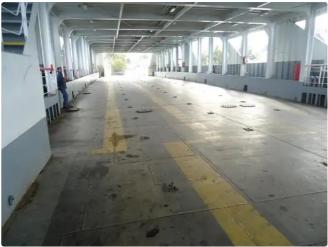

# Landing Craft, Tank

#### 1990BLT LCT RO/PAX FERRY

| Ship id         | 6558                                             |
|-----------------|--------------------------------------------------|
| Category        | <u>Landing Craft, Tank</u>                       |
| Class           | INSB                                             |
| Build Year      | 1990                                             |
| Ship added date | 2022-11-14                                       |
| Added by        | Georgia Sgouraki (GO SHIPPING & MANAGEMENT Inc.) |