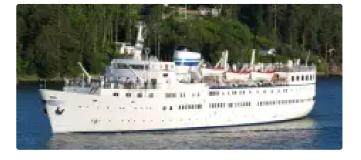

# Motor vessel

### 312' CRUISE SHIP

| 6563                         |
|------------------------------|
| Motor vessel                 |
| 1953                         |
| \$2,200,000                  |
| 2022-11-11                   |
| <u>Lager Yacht Brokerage</u> |
|                              |

### **Additional Information**

| Main Engine    | Man / B&V / Alpha 12V 28/32 A 2795 KW |
|----------------|---------------------------------------|
| Self-propelled |                                       |
| Passengers     | 369                                   |