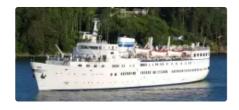

# Motor vessel

### 312' CRUISE SHIP

| 6563                         |
|------------------------------|
| Motor vessel                 |
| 1953                         |
| \$2,200,000                  |
| 2022-11-11                   |
| <u>Lager Yacht Brokerage</u> |
|                              |

### **Additional Information**

| Main Engine    | Man / B&V / Alpha 12V 28/32 A 2795 KW |
|----------------|---------------------------------------|
| Self-propelled |                                       |
| Passengers     | 369                                   |