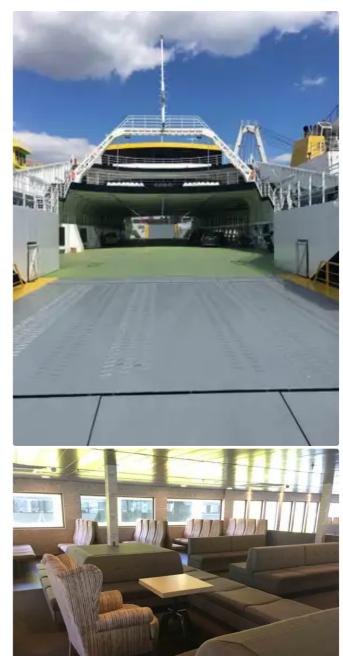

### Ferry vessel

#### MODERN DOUBLE ENDED CAR/PAX FERRY

| Ship id         | 6564                                             |
|-----------------|--------------------------------------------------|
| Category        | <u>Ferry vessel</u>                              |
| Ice class       | 1                                                |
| Class           | IRS                                              |
| Build Year      | 2017                                             |
| Ship added date | 2022-11-11                                       |
| Added by        | Georgia Sgouraki (GO SHIPPING & MANAGEMENT Inc.) |