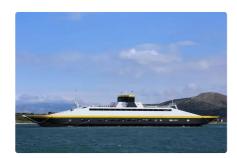

### Ferry vessel

#### MODERN DOUBLE ENDED CAR/PAX FERRY

| Ship id         | 6564                                             |
|-----------------|--------------------------------------------------|
| Category        | <u>Ferry vessel</u>                              |
| Ice class       | 1                                                |
| Class           | IRS                                              |
| Build Year      | 2017                                             |
| Ship added date | 2022-11-11                                       |
| Added by        | Georgia Sgouraki (GO SHIPPING & MANAGEMENT Inc.) |