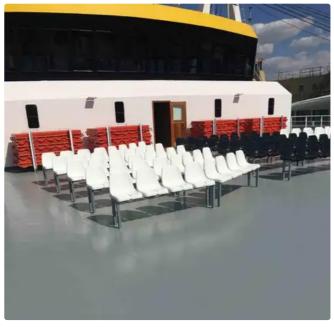

### Ferry vessel

#### MODERN DOUBLE ENDED CAR/PAX FERRY

| Ship id         | 6564                                             |
|-----------------|--------------------------------------------------|
| Category        | <u>Ferry vessel</u>                              |
| Ice class       | 1                                                |
| Class           | IRS                                              |
| Build Year      | 2017                                             |
| Ship added date | 2022-11-11                                       |
| Added by        | Georgia Sgouraki (GO SHIPPING & MANAGEMENT Inc.) |