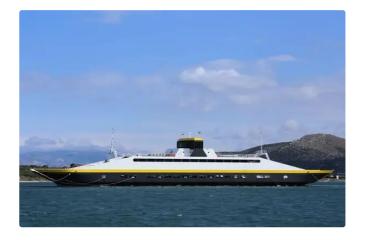

### Ferry vessel

#### MODERN DOUBLE ENDED CAR/PAX FERRY

| Ship id         | 6564                                             |
|-----------------|--------------------------------------------------|
| Category        | <u>Ferry vessel</u>                              |
| Ice class       | 1                                                |
| Class           | IRS                                              |
| Build Year      | 2017                                             |
| Ship added date | 2022-11-11                                       |
| Added by        | Georgia Sgouraki (GO SHIPPING & MANAGEMENT Inc.) |