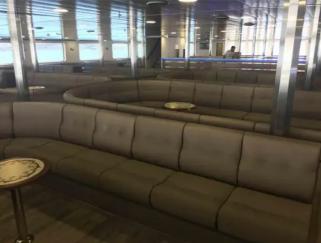

|
| Ship added date | 2022-11-11                                       |
| Added by        | Georgia Sgouraki (GO SHIPPING & MANAGEMENT Inc.) |

### Ship dimensions

| Length overall (LOA), m 107.06 |      |
|--------------------------------|------|
| Depth, m                       | 6    |
| Vessel draft, m                | 2.85 |

#### **Additional Information**

| Main  | Engine  | 4 X CAT. 1000 HP |
|-------|---------|------------------|
| Maill | Eligine | 4 A CAI, 1000 HF |

Self-propelled

| Similar ships | Show similar ships           |
|---------------|------------------------------|
| Requests      | Purchasing requests matching |
| e-mail        | Send F-mail                  |





web-site: <u>ships.trade</u> phone: +380934480633 e-mail: <u>info@ships.trade</u>