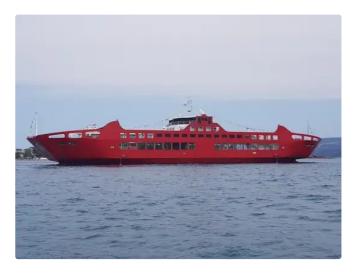

## Ferry vessel

#### OPEN TYPE DOUBLE END RO/PAX FERRY

| Ship id         | 6565                                             |
|-----------------|--------------------------------------------------|
| Category        | Ferry vessel                                     |
| Class           | INSB                                             |
| Build Year      | 2017                                             |
| Ship added date | 2022-11-11                                       |
| Added by        | Georgia Sgouraki (GO SHIPPING & MANAGEMENT Inc.) |