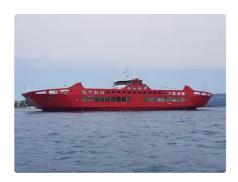

## Ferry vessel

#### OPEN TYPE DOUBLE END RO/PAX FERRY

| Ship id         | 6565                                             |
|-----------------|--------------------------------------------------|
| Category        | Ferry vessel                                     |
| Class           | INSB                                             |
| Build Year      | 2017                                             |
| Ship added date | 2022-11-11                                       |
| Added by        | Georgia Sgouraki (GO SHIPPING & MANAGEMENT Inc.) |