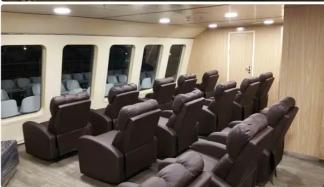

|
| Ship added date | 2022-11-11                                       |
| Added by        | Georgia Sgouraki (GO SHIPPING & MANAGEMENT Inc.) |

### Ship dimensions

| Length overall (LOA), m 107.06 |      |
|--------------------------------|------|
| Depth, m                       | 6    |
| Vessel draft, m                | 2.85 |

#### **Additional Information**

| Main  | Engine  | 4 X CAT. 1000 HP |
|-------|---------|------------------|
| Maill | Eligine | 4 A CAI, 1000 HF |

Self-propelled

| Similar ships | Show similar ships           |
|---------------|------------------------------|
| Requests      | Purchasing requests matching |
| e-mail        | Send F-mail                  |





web-site: <u>ships.trade</u> phone: +380934480633 e-mail: <u>info@ships.trade</u>