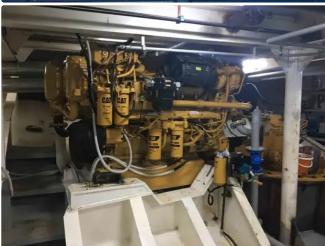

#### **Additional Information**

| Main  | Engine  | 4 X CAT. 1000 HP |
|-------|---------|------------------|
| Maill | Eligine | 4 A CAI, 1000 HF |

Self-propelled

| Similar ships | Show similar ships           |
|---------------|------------------------------|
| Requests      | Purchasing requests matching |
| e-mail        | Send F-mail                  |