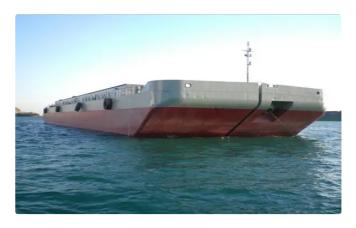

## Barge

## Measured weight

DWT 4800

| SPLI | Г НОР | <u>PER E</u> | BARGE |
|------|-------|--------------|-------|
|      |       |              |       |

| Ship id         | 6566                                                               |  |
|-----------------|--------------------------------------------------------------------|--|
| Category        | <u>Barge</u>                                                       |  |
| Build Year      | 1987                                                               |  |
| Ship added date | 2022-11-11                                                         |  |
| Added by        | ded by <u>Georgia Sgouraki (GO SHIPPING &amp; MANAGEMENT Inc.)</u> |  |

## Ship dimensions

| Length overall (LOA), m | 78  |
|-------------------------|-----|
| Vessel draft, m         | 4.5 |