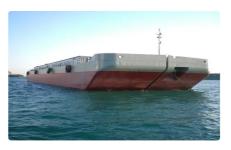

## Barge

## Measured weight

DWT 4800

| SPLI | Г НОР | <u>PER E</u> | BARGE |
|------|-------|--------------|-------|
|      |       |              |       |

| Ship id         | 6566                                                               |  |
|-----------------|--------------------------------------------------------------------|--|
| Category        | <u>Barge</u>                                                       |  |
| Build Year      | 1987                                                               |  |
| Ship added date | 2022-11-11                                                         |  |
| Added by        | ded by <u>Georgia Sgouraki (GO SHIPPING &amp; MANAGEMENT Inc.)</u> |  |

## Ship dimensions

| Length overall (LOA), m | 78  |
|-------------------------|-----|
| Vessel draft, m         | 4.5 |