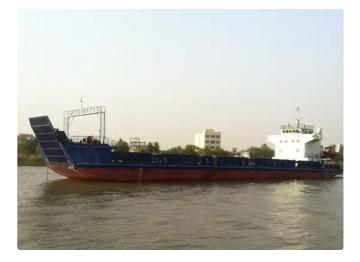

## <sup>id 6567</sup> Bulk carrier

2126

| Ship id                             | 6567                                                        |      |
|-------------------------------------|-------------------------------------------------------------|------|
| Category                            | Bulk carrier                                                |      |
| Build Year                          | 2009                                                        |      |
| Ship added date                     | 2022-11-11                                                  |      |
| Added by                            | <u>Georgia Sgouraki (GO SHIPPING &amp; MANAGEMENT Inc.)</u> |      |
|                                     |                                                             |      |
| Ship dimensio                       | ons                                                         |      |
| Ship dimensic<br>Length overall (LC |                                                             | 79.3 |