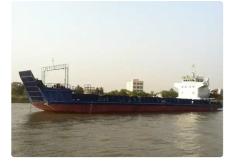

## <sup>id 6567</sup> Bulk carrier

2126

| Ship id                             | 6567                                                        |      |
|-------------------------------------|-------------------------------------------------------------|------|
| Category                            | Bulk carrier                                                |      |
| Build Year                          | 2009                                                        |      |
| Ship added date                     | 2022-11-11                                                  |      |
| Added by                            | <u>Georgia Sgouraki (GO SHIPPING &amp; MANAGEMENT Inc.)</u> |      |
|                                     |                                                             |      |
| Ship dimensio                       | ons                                                         |      |
| Ship dimensic<br>Length overall (LC |                                                             | 79.3 |