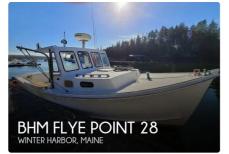

## id 6574 Fish processing vessel

| 1989 BHM Flye Point 28 |                                            |
|------------------------|--------------------------------------------|
| Ship id                | 6574                                       |
| Category               | Fish processing vessel                     |
| Build Year             | 1989                                       |
| Price                  | \$50,000                                   |
| Ship added date        | 2022-11-16                                 |
| Added by               | Enter John LEE (JOHNLEE TRADECORP ROMANIA) |