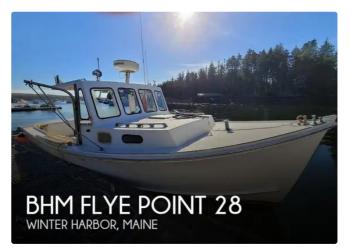

## id 6574 Fish processing vessel

| 1989 BHM Flye Point 28 |                                            |
|------------------------|--------------------------------------------|
| Ship id                | 6574                                       |
| Category               | Fish processing vessel                     |
| Build Year             | 1989                                       |
| Price                  | \$50,000                                   |
| Ship added date        | 2022-11-16                                 |
| Added by               | Enter John LEE (JOHNLEE TRADECORP ROMANIA) |