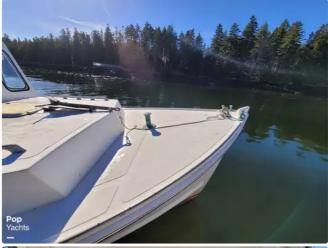

## id 6574 Fish processing vessel

| 1989 BHM Flye Point 28 |                                            |
|------------------------|--------------------------------------------|
| Ship id                | 6574                                       |
| Category               | Fish processing vessel                     |
| Build Year             | 1989                                       |
| Price                  | \$50,000                                   |
| Ship added date        | 2022-11-16                                 |
| Added by               | Enter John LEE (JOHNLEE TRADECORP ROMANIA) |