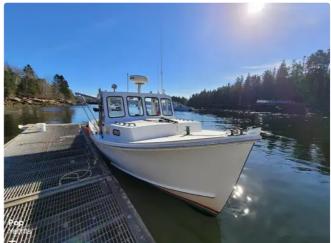

## id 6574 Fish processing vessel

| 1989 BHM Flye Point 28 |                                            |
|------------------------|--------------------------------------------|
| Ship id                | 6574                                       |
| Category               | Fish processing vessel                     |
| Build Year             | 1989                                       |
| Price                  | \$50,000                                   |
| Ship added date        | 2022-11-16                                 |
| Added by               | Enter John LEE (JOHNLEE TRADECORP ROMANIA) |