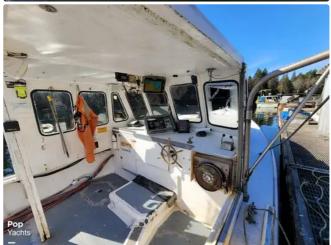

## id 6574 Fish processing vessel

| 1989 BHM Flye Point 28 |                                            |
|------------------------|--------------------------------------------|
| Ship id                | 6574                                       |
| Category               | Fish processing vessel                     |
| Build Year             | 1989                                       |
| Price                  | \$50,000                                   |
| Ship added date        | 2022-11-16                                 |
| Added by               | Enter John LEE (JOHNLEE TRADECORP ROMANIA) |