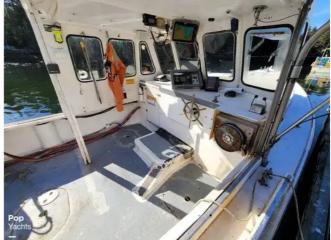

## id 6574 Fish processing vessel

| 1989 BHM Flye Point 28 |                                            |
|------------------------|--------------------------------------------|
| Ship id                | 6574                                       |
| Category               | Fish processing vessel                     |
| Build Year             | 1989                                       |
| Price                  | \$50,000                                   |
| Ship added date        | 2022-11-16                                 |
| Added by               | Enter John LEE (JOHNLEE TRADECORP ROMANIA) |