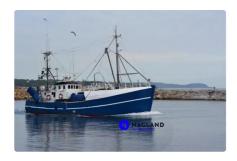

# Vessel for fish processing and delivery

## PELAGIC TRAWLER

| Ship id         | 6576                                    |
|-----------------|-----------------------------------------|
| Category        | Vessel for fish processing and delivery |
| Build Year      | 2015                                    |
| Ship added date | 2022-11-18                              |
| Added by        | <u>Kristen Broe (Hagland)</u>           |

# Ship dimensions

| Length overall (LOA), m | 20.4 |
|-------------------------|------|
| Beam, m                 | 5.63 |
| Depth, m                | 2.24 |