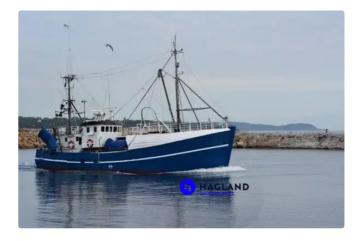

# Vessel for fish processing and delivery

## PELAGIC TRAWLER

| Ship id         | 6576                                    |
|-----------------|-----------------------------------------|
| Category        | Vessel for fish processing and delivery |
| Build Year      | 2015                                    |
| Ship added date | 2022-11-18                              |
| Added by        | <u>Kristen Broe (Hagland)</u>           |

# Ship dimensions

| Length overall (LOA), m | 20.4 |
|-------------------------|------|
| Beam, m                 | 5.63 |
| Depth, m                | 2.24 |