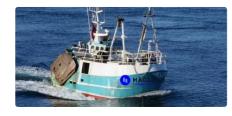

## Beam trawler vessel

## WETFISH / SHRIM TRAWLER

| Ship id         | 6584                            |
|-----------------|---------------------------------|
| Category        | Beam trawler vessel             |
| Build Year      | 2000                            |
| Ship added date | 2022-11-22                      |
| Added by        | <u>Håkon Jacobsen (Hagland)</u> |

## Ship dimensions

| Length overall (LOA), m | 10.8 |
|-------------------------|------|
| Beam, m                 | 4.8  |
| Depth, m                | 3.2  |