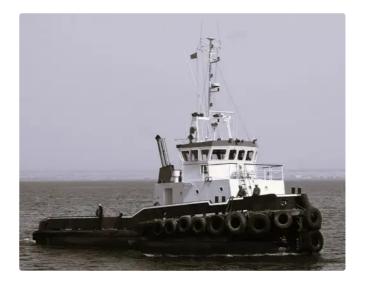

# Towboat

### 34 TBP Shallow Draft Twin Screw Tug - Charter

| Ship id         | 6585                             |
|-----------------|----------------------------------|
| Category        | Towboat                          |
| Build Year      | 2004                             |
| Ship added date | 2022-11-22                       |
| Added by        | <u>Fairways Marine Brokerage</u> |