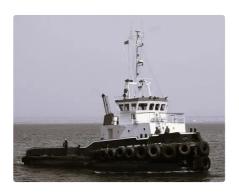

# Towboat

### 34 TBP Shallow Draft Twin Screw Tug - Charter

| Ship id         | 6585                             |
|-----------------|----------------------------------|
| Category        | Towboat                          |
| Build Year      | 2004                             |
| Ship added date | 2022-11-22                       |
| Added by        | <u>Fairways Marine Brokerage</u> |