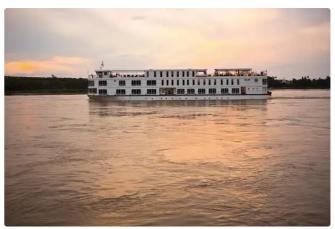

# Cruise ship

#### 61m (200ft) River Cruiser

| Ship id         | 6605                                         |
|-----------------|----------------------------------------------|
| Category        | <u>Cruise ship</u>                           |
| Build Year      | 2013                                         |
| Flag            | Saint Kitts and Nevis                        |
| Ship added date | 2022-11-24                                   |
| Added by        | Syed (Al-Karimi Contracting & Ship Breaking) |

### Ship dimensions

| Length overall (LOA), m | 61  |
|-------------------------|-----|
| Vessel draft, m         | 1.4 |

### **Additional Information**

| Main Engine    | 2x 350 HP Cummins NTA 855-M350 1800rpm |
|----------------|----------------------------------------|
| Self-propelled |                                        |
| Decks          | 1                                      |
| Crew           | 18                                     |