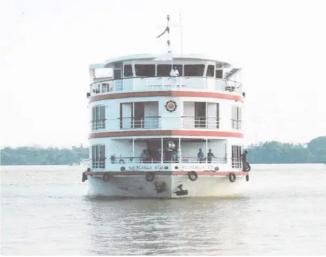

# Cruise ship

#### 61m (200ft) River Cruiser

| Ship id         | 6605                                         |
|-----------------|----------------------------------------------|
| Category        | <u>Cruise ship</u>                           |
| Build Year      | 2013                                         |
| Flag            | Saint Kitts and Nevis                        |
| Ship added date | 2022-11-24                                   |
| Added by        | Syed (Al-Karimi Contracting & Ship Breaking) |

### Ship dimensions

| Length overall (LOA), m | 61  |
|-------------------------|-----|
| Vessel draft, m         | 1.4 |