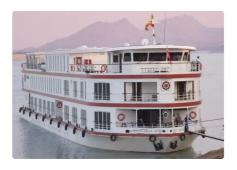

# Cruise ship

#### 61m (200ft) River Cruiser

| Ship id         | 6605                                         |
|-----------------|----------------------------------------------|
| Category        | <u>Cruise ship</u>                           |
| Build Year      | 2013                                         |
| Flag            | Saint Kitts and Nevis                        |
| Ship added date | 2022-11-24                                   |
| Added by        | Syed (Al-Karimi Contracting & Ship Breaking) |

### Ship dimensions

| Length overall (LOA), m | 61  |
|-------------------------|-----|
| Vessel draft, m         | 1.4 |

### **Additional Information**

| Main Engine    | 2x 350 HP Cummins NTA 855-M350 1800rpm |
|----------------|----------------------------------------|
| Self-propelled |                                        |
| Decks          | 1                                      |
| Crew           | 18                                     |