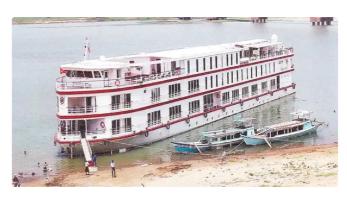

# Cruise ship

#### 61m (200ft) River Cruiser

| Ship id         | 6605                                         |
|-----------------|----------------------------------------------|
| Category        | <u>Cruise ship</u>                           |
| Build Year      | 2013                                         |
| Flag            | Saint Kitts and Nevis                        |
| Ship added date | 2022-11-24                                   |
| Added by        | Syed (Al-Karimi Contracting & Ship Breaking) |

### Ship dimensions

| Length overall (LOA), m | 61  |
|-------------------------|-----|
| Vessel draft, m         | 1.4 |