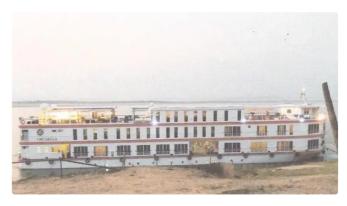

# Cruise ship

#### 61m (200ft) River Cruiser

| Ship id         | 6605                                         |
|-----------------|----------------------------------------------|
| Category        | <u>Cruise ship</u>                           |
| Build Year      | 2013                                         |
| Flag            | Saint Kitts and Nevis                        |
| Ship added date | 2022-11-24                                   |
| Added by        | Syed (Al-Karimi Contracting & Ship Breaking) |

### Ship dimensions

| Length overall (LOA), m | 61  |
|-------------------------|-----|
| Vessel draft, m         | 1.4 |