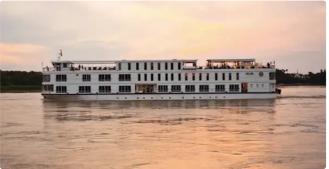

# Cruise ship

#### 61m (200ft) River Cruiser

| Ship id         | 6605                                         |
|-----------------|----------------------------------------------|
| Category        | <u>Cruise ship</u>                           |
| Build Year      | 2013                                         |
| Flag            | Saint Kitts and Nevis                        |
| Ship added date | 2022-11-24                                   |
| Added by        | Syed (Al-Karimi Contracting & Ship Breaking) |

### Ship dimensions

| Length overall (LOA), m | 61  |
|-------------------------|-----|
| Vessel draft, m         | 1.4 |

### **Additional Information**

| Main Engine    | 2x 350 HP Cummins NTA 855-M350 1800rpm |
|----------------|----------------------------------------|
| Self-propelled |                                        |
| Decks          | 1                                      |
| Crew           | 18                                     |