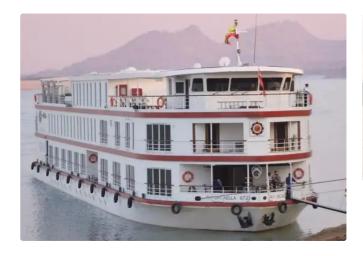

# Cruise ship

#### 61m (200ft) River Cruiser

| Ship id         | 6605                                         |
|-----------------|----------------------------------------------|
| Category        | <u>Cruise ship</u>                           |
| Build Year      | 2013                                         |
| Flag            | Saint Kitts and Nevis                        |
| Ship added date | 2022-11-24                                   |
| Added by        | Syed (Al-Karimi Contracting & Ship Breaking) |

### Ship dimensions

| Length overall (LOA), m | 61  |
|-------------------------|-----|
| Vessel draft, m         | 1.4 |

### **Additional Information**

| Main Engine    | 2x 350 HP Cummins NTA 855-M350 1800rpm |
|----------------|----------------------------------------|
| Self-propelled |                                        |
| Decks          | 1                                      |
| Crew           | 18                                     |