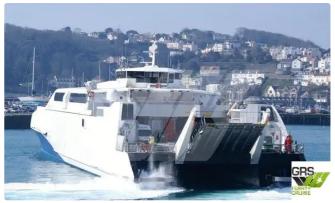

#### 80m / 440 pax Passenger / RoRo Ship for Sale / #1057434

| Ship id         | 6611                                          |
|-----------------|-----------------------------------------------|
| Category        | RORO ship                                     |
| Build Year      | 1998                                          |
| Flag            | Korea, Republic of                            |
| Ship added date | 2022-11-28                                    |
| Added by        | A Mueller (Lloyds Engineering LTD (UK & USA)) |

## Ship dimensions

| Length overall (LOA), m | 80.1 |
|-------------------------|------|
| Vessel draft, m         | 2.16 |

### Self-propelled

| Decks      | 1   |
|------------|-----|
| Passengers | 440 |

| Similar ships | Show similar ships                  |
|---------------|-------------------------------------|
| Requests      | <u>Purchasing requests matching</u> |
| e-mail        | Send E-mail                         |