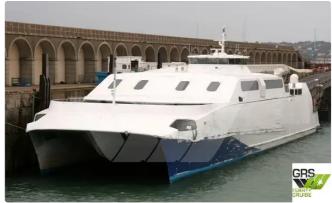

#### 80m / 440 pax Passenger / RoRo Ship for Sale / #1057434

| Ship id         | 6611                                          |
|-----------------|-----------------------------------------------|
| Category        | RORO ship                                     |
| Build Year      | 1998                                          |
| Flag            | Korea, Republic of                            |
| Ship added date | 2022-11-28                                    |
| Added by        | A Mueller (Lloyds Engineering LTD (UK & USA)) |

## Ship dimensions

| Length overall (LOA), m | 80.1 |
|-------------------------|------|
| Vessel draft, m         | 2.16 |

### Self-propelled

| Decks      | 1   |
|------------|-----|
| Passengers | 440 |

| Similar ships | Show similar ships                  |
|---------------|-------------------------------------|
| Requests      | <u>Purchasing requests matching</u> |
| e-mail        | Send E-mail                         |