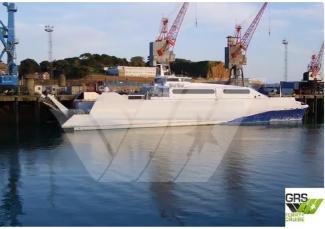

#### 80m / 440 pax Passenger / RoRo Ship for Sale / #1057434

| Ship id         | 6611                                          |
|-----------------|-----------------------------------------------|
| Category        | RORO ship                                     |
| Build Year      | 1998                                          |
| Flag            | Korea, Republic of                            |
| Ship added date | 2022-11-28                                    |
| Added by        | A Mueller (Lloyds Engineering LTD (UK & USA)) |

## Ship dimensions

| Length overall (LOA), m | 80.1 |
|-------------------------|------|
| Vessel draft, m         | 2.16 |

### Self-propelled

| Decks      | 1   |
|------------|-----|
| Passengers | 440 |

| Similar ships | Show similar ships                  |
|---------------|-------------------------------------|
| Requests      | <u>Purchasing requests matching</u> |
| e-mail        | Send E-mail                         |