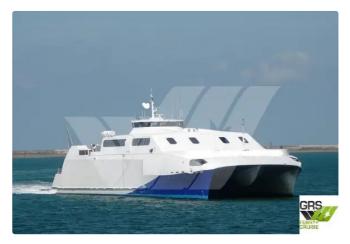

#### 80m / 440 pax Passenger / RoRo Ship for Sale / #1057434

| Ship id         | 6611                                          |
|-----------------|-----------------------------------------------|
| Category        | RORO ship                                     |
| Build Year      | 1998                                          |
| Flag            | Korea, Republic of                            |
| Ship added date | 2022-11-28                                    |
| Added by        | A Mueller (Lloyds Engineering LTD (UK & USA)) |

## Ship dimensions

| Length overall (LOA), m | 80.1 |
|-------------------------|------|
| Vessel draft, m         | 2.16 |

### Self-propelled

| Decks      | 1   |
|------------|-----|
| Passengers | 440 |

| Similar ships | Show similar ships                  |
|---------------|-------------------------------------|
| Requests      | <u>Purchasing requests matching</u> |
| e-mail        | Send E-mail                         |