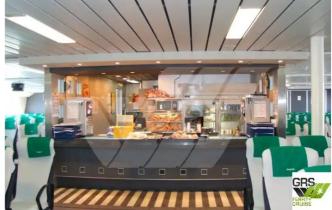

### Self-propelled

| Decks      | 1   |
|------------|-----|
| Passengers | 440 |

| Similar ships | Show similar ships                  |
|---------------|-------------------------------------|
| Requests      | <u>Purchasing requests matching</u> |
| e-mail        | Send E-mail                         |