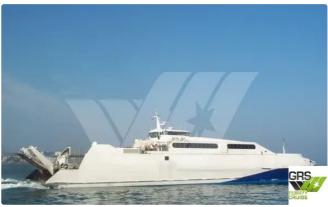

#### 80m / 440 pax Passenger / RoRo Ship for Sale / #1057434

| Ship id         | 6611                                          |
|-----------------|-----------------------------------------------|
| Category        | RORO ship                                     |
| Build Year      | 1998                                          |
| Flag            | Korea, Republic of                            |
| Ship added date | 2022-11-28                                    |
| Added by        | A Mueller (Lloyds Engineering LTD (UK & USA)) |

## Ship dimensions

| Length overall (LOA), m | 80.1 |
|-------------------------|------|
| Vessel draft, m         | 2.16 |

### Self-propelled

| Decks      | 1   |
|------------|-----|
| Passengers | 440 |

| Similar ships | Show similar ships                  |
|---------------|-------------------------------------|
| Requests      | <u>Purchasing requests matching</u> |
| e-mail        | Send E-mail                         |