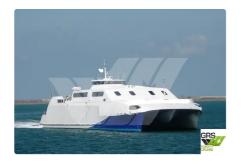

#### 80m / 440 pax Passenger / RoRo Ship for Sale / #1057434

| Ship id         | 6611                                          |
|-----------------|-----------------------------------------------|
| Category        | RORO ship                                     |
| Build Year      | 1998                                          |
| Flag            | Korea, Republic of                            |
| Ship added date | 2022-11-28                                    |
| Added by        | A Mueller (Lloyds Engineering LTD (UK & USA)) |

## Ship dimensions

| Length overall (LOA), m | 80.1 |
|-------------------------|------|
| Vessel draft, m         | 2.16 |

### Self-propelled

| Decks      | 1   |
|------------|-----|
| Passengers | 440 |

| Similar ships | Show similar ships                  |
|---------------|-------------------------------------|
| Requests      | <u>Purchasing requests matching</u> |
| e-mail        | Send E-mail                         |