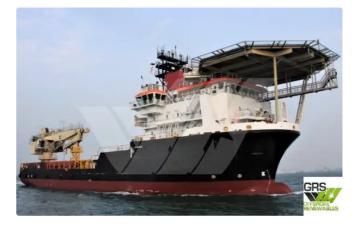

## <sup>id 6612</sup> Towboat

| 87m / DP 2 Offshore Supp | ort & Construction Vessel for Sale | / #1068449 |
|--------------------------|------------------------------------|------------|
| Ship id                  | 6612                               |            |
| Category                 | Towboat                            |            |
| Build Year               | 2011                               |            |
| Flag                     | Singapore                          |            |
| Price                    | \$30,000,000                       |            |
| Ship added date          | 2022-11-28                         |            |
| Added by                 | GRS.OFFSHORE RENEWABLES            |            |
| Ship dimensions          |                                    |            |
| Length overall (LOA), m  |                                    | 87.38      |
| Depth, m                 |                                    | 8          |
| Vessel draft, m          |                                    | 6.65       |
|                          |                                    |            |
|                          |                                    |            |
|                          |                                    | 1          |
|                          |                                    |            |