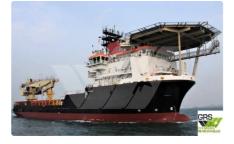

## <sup>id 6612</sup> Towboat

| 87m / DP 2 Offshore Supp | ort & Construction Vessel for Sale | / #1068449 |
|--------------------------|------------------------------------|------------|
| Ship id                  | 6612                               |            |
| Category                 | Towboat                            |            |
| Build Year               | 2011                               |            |
| Flag                     | Singapore                          |            |
| Price                    | \$30,000,000                       |            |
| Ship added date          | 2022-11-28                         |            |
| Added by                 | GRS.OFFSHORE RENEWABLES            |            |
| Ship dimensions          |                                    |            |
| Length overall (LOA), m  |                                    | 87.38      |
| Depth, m                 |                                    | 8          |
| Vessel draft, m          |                                    | 6.65       |
|                          |                                    |            |
|                          |                                    |            |
|                          |                                    | 1          |
|                          |                                    |            |