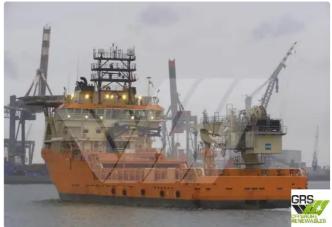

## <sup>id 6612</sup> Towboat

| 87m / DP 2 Offshore Supp | ort & Construction Vessel for Sale | / #1068449 |
|--------------------------|------------------------------------|------------|
| Ship id                  | 6612                               |            |
| Category                 | Towboat                            |            |
| Build Year               | 2011                               |            |
| Flag                     | Singapore                          |            |
| Price                    | \$30,000,000                       |            |
| Ship added date          | 2022-11-28                         |            |
| Added by                 | GRS.OFFSHORE RENEWABLES            |            |
| Ship dimensions          |                                    |            |
| Length overall (LOA), m  |                                    | 87.38      |
| Depth, m                 |                                    | 8          |
| Vessel draft, m          |                                    | 6.65       |
|                          |                                    |            |
|                          |                                    |            |
|                          |                                    | 1          |
|                          |                                    |            |