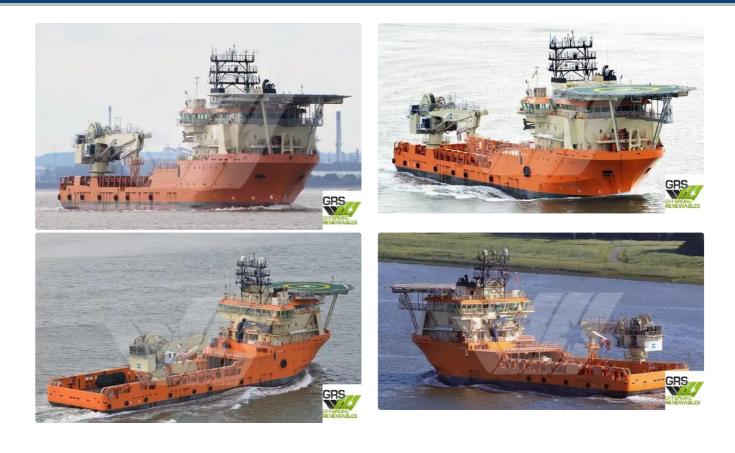

## <sup>id 6612</sup> Towboat

| 87m / DP 2 Offshore Supp | ort & Construction Vessel for Sale | / #1068449 |
|--------------------------|------------------------------------|------------|
| Ship id                  | 6612                               |            |
| Category                 | Towboat                            |            |
| Build Year               | 2011                               |            |
| Flag                     | Singapore                          |            |
| Price                    | \$30,000,000                       |            |
| Ship added date          | 2022-11-28                         |            |
| Added by                 | GRS.OFFSHORE RENEWABLES            |            |
| Ship dimensions          |                                    |            |
| Length overall (LOA), m  |                                    | 87.38      |
| Depth, m                 |                                    | 8          |
| Vessel draft, m          |                                    | 6.65       |
|                          |                                    |            |
|                          |                                    |            |
|                          |                                    | 1          |
|                          |                                    |            |