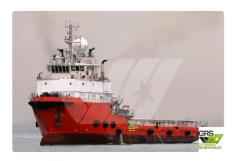

## Supply ship

#### 70m / DP 2 Platform Supply Vessel for Sale / #1074273

| Ship id         | 6613        |
|-----------------|-------------|
| Category        | Supply ship |
| Build Year      | 2011        |
| Flag            | Singapore   |
| 9               | Singapore   |
| Ship added date | 2022-11-28  |