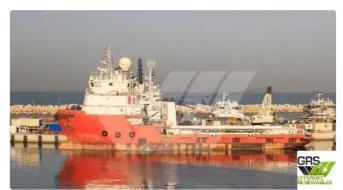

## Supply ship

#### 70m / DP 2 Platform Supply Vessel for Sale / #1074273

| Ship id         | 6613        |
|-----------------|-------------|
| Category        | Supply ship |
| Build Year      | 2011        |
| Flag            | Singapore   |
| 9               | Singapore   |
| Ship added date | 2022-11-28  |