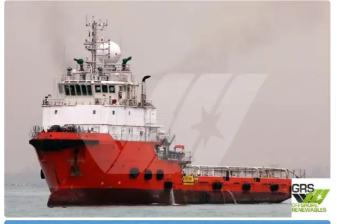

## Supply ship

#### 70m / DP 2 Platform Supply Vessel for Sale / #1074273

| Ship id         | 6613        |
|-----------------|-------------|
| Category        | Supply ship |
| Build Year      | 2011        |
| Flag            | Singapore   |
| 9               | Singapore   |
| Ship added date | 2022-11-28  |