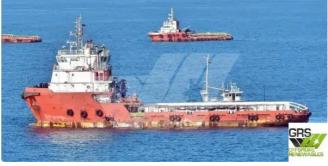

## Supply ship

#### 70m / DP 2 Platform Supply Vessel for Sale / #1074273

| Ship id         | 6613        |
|-----------------|-------------|
| Category        | Supply ship |
| Build Year      | 2011        |
| Flag            | Singapore   |
| 9               | Singapore   |
| Ship added date | 2022-11-28  |