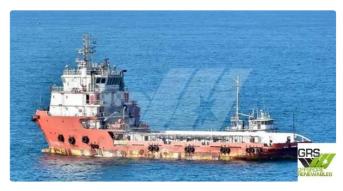

## Supply ship

#### 70m / DP 2 Platform Supply Vessel for Sale / #1074273

| Ship id         | 6613        |
|-----------------|-------------|
| Category        | Supply ship |
| Build Year      | 2011        |
| Flag            | Singapore   |
| 9               | Singapore   |
| Ship added date | 2022-11-28  |