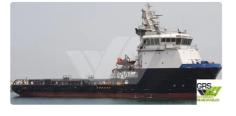

## <sup>id 6620</sup> Supply ship

Measured weight

Additional Information

DWT

Decks

Self-propelled

| 70m / DP 2 Platform Supply | <u>/ Vessel for Sale / #1088458</u> |   |     |
|----------------------------|-------------------------------------|---|-----|
| Ship id                    | 6620                                |   |     |
| Category                   | <u>Supply ship</u>                  |   |     |
| Build Year                 | 2016                                |   |     |
| Flag                       | Qatar                               |   |     |
| Ship added date            | 2022-11-28                          |   |     |
| Added by                   | GRS.OFFSHORE RENEWABLES             |   |     |
| Ship dimensions            |                                     |   |     |
| Length overall (LOA), m    |                                     |   | 70  |
| Vessel draft, m            |                                     |   | 5.5 |
|                            |                                     |   |     |
|                            |                                     |   |     |
|                            |                                     | 1 |     |
|                            |                                     |   |     |