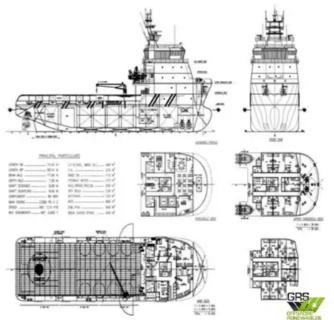

## <sup>id 6620</sup> Supply ship

Measured weight

Additional Information

DWT

Decks

Self-propelled

| 70m / DP 2 Platform Supply | <u>/ Vessel for Sale / #1088458</u> |   |     |
|----------------------------|-------------------------------------|---|-----|
| Ship id                    | 6620                                |   |     |
| Category                   | <u>Supply ship</u>                  |   |     |
| Build Year                 | 2016                                |   |     |
| Flag                       | Qatar                               |   |     |
| Ship added date            | 2022-11-28                          |   |     |
| Added by                   | GRS.OFFSHORE RENEWABLES             |   |     |
| Ship dimensions            |                                     |   |     |
| Length overall (LOA), m    |                                     |   | 70  |
| Vessel draft, m            |                                     |   | 5.5 |
|                            |                                     |   |     |
|                            |                                     |   |     |
|                            |                                     | 1 |     |
|                            |                                     |   |     |