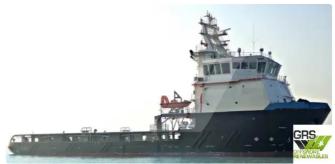

## <sup>id 6620</sup> Supply ship

Measured weight

Additional Information

DWT

Decks

Self-propelled

| 70m / DP 2 Platform Supply | <u>/ Vessel for Sale / #1088458</u> |   |     |
|----------------------------|-------------------------------------|---|-----|
| Ship id                    | 6620                                |   |     |
| Category                   | <u>Supply ship</u>                  |   |     |
| Build Year                 | 2016                                |   |     |
| Flag                       | Qatar                               |   |     |
| Ship added date            | 2022-11-28                          |   |     |
| Added by                   | GRS.OFFSHORE RENEWABLES             |   |     |
| Ship dimensions            |                                     |   |     |
| Length overall (LOA), m    |                                     |   | 70  |
| Vessel draft, m            |                                     |   | 5.5 |
|                            |                                     |   |     |
|                            |                                     |   |     |
|                            |                                     | 1 |     |
|                            |                                     |   |     |