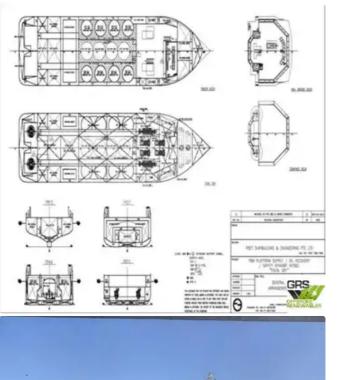

## <sup>id 6620</sup> Supply ship

Measured weight

Additional Information

DWT

Decks

Self-propelled

| 70m / DP 2 Platform Supply | <u>/ Vessel for Sale / #1088458</u> |   |     |
|----------------------------|-------------------------------------|---|-----|
| Ship id                    | 6620                                |   |     |
| Category                   | <u>Supply ship</u>                  |   |     |
| Build Year                 | 2016                                |   |     |
| Flag                       | Qatar                               |   |     |
| Ship added date            | 2022-11-28                          |   |     |
| Added by                   | GRS.OFFSHORE RENEWABLES             |   |     |
| Ship dimensions            |                                     |   |     |
| Length overall (LOA), m    |                                     |   | 70  |
| Vessel draft, m            |                                     |   | 5.5 |
|                            |                                     |   |     |
|                            |                                     |   |     |
|                            |                                     | 1 |     |
|                            |                                     |   |     |