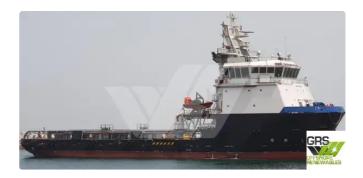

## <sup>id 6620</sup> Supply ship

Measured weight

Additional Information

DWT

Decks

Self-propelled

| 70m / DP 2 Platform Supply | <u>/ Vessel for Sale / #1088458</u> |   |     |
|----------------------------|-------------------------------------|---|-----|
| Ship id                    | 6620                                |   |     |
| Category                   | <u>Supply ship</u>                  |   |     |
| Build Year                 | 2016                                |   |     |
| Flag                       | Qatar                               |   |     |
| Ship added date            | 2022-11-28                          |   |     |
| Added by                   | GRS.OFFSHORE RENEWABLES             |   |     |
| Ship dimensions            |                                     |   |     |
| Length overall (LOA), m    |                                     |   | 70  |
| Vessel draft, m            |                                     |   | 5.5 |
|                            |                                     |   |     |
|                            |                                     |   |     |
|                            |                                     | 1 |     |
|                            |                                     |   |     |