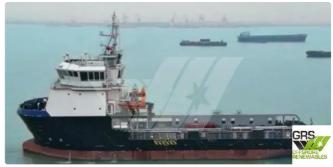

## <sup>id 6620</sup> Supply ship

Measured weight

Additional Information

DWT

Decks

Self-propelled

| 70m / DP 2 Platform Supply | <u>/ Vessel for Sale / #1088458</u> |   |     |
|----------------------------|-------------------------------------|---|-----|
| Ship id                    | 6620                                |   |     |
| Category                   | <u>Supply ship</u>                  |   |     |
| Build Year                 | 2016                                |   |     |
| Flag                       | Qatar                               |   |     |
| Ship added date            | 2022-11-28                          |   |     |
| Added by                   | GRS.OFFSHORE RENEWABLES             |   |     |
| Ship dimensions            |                                     |   |     |
| Length overall (LOA), m    |                                     |   | 70  |
| Vessel draft, m            |                                     |   | 5.5 |
|                            |                                     |   |     |
|                            |                                     |   |     |
|                            |                                     | 1 |     |
|                            |                                     |   |     |