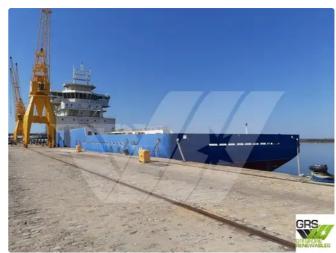

## 80% Completed // 110m / DP 3 Offshore Support & Construction Vessel for Sale / #1068159

| Ship id         | 6624                     |
|-----------------|--------------------------|
| Category        | Fast Supply Vessel (FSV) |
| Build Year      | 2022                     |
| Flag            | Panama                   |
| Price           | \$14,500,000             |
| Ship added date | 2022-11-28               |
| Added by        | Fatih (Turkey)           |