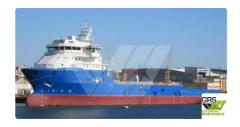

## 80% Completed // 110m / DP 3 Offshore Support & Construction Vessel for Sale / #1068159

| Ship id         | 6624                     |
|-----------------|--------------------------|
| Category        | Fast Supply Vessel (FSV) |
| Build Year      | 2022                     |
| Flag            | Panama                   |
| Price           | \$14,500,000             |
| Ship added date | 2022-11-28               |
| Added by        | Fatih (Turkey)           |