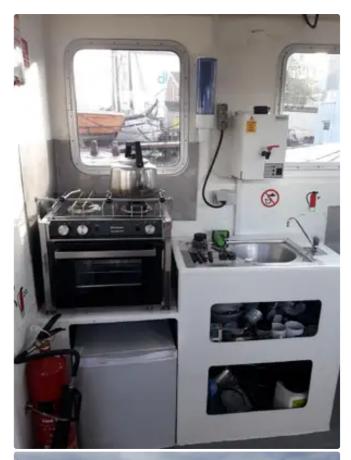

## CTV Catamaran Blyth Vessel

| Ship id         | 6628                             |
|-----------------|----------------------------------|
| Category        | Catamaran                        |
| Build Year      | 2006                             |
| Ship added date | 2022-12-01                       |
| Added by        | <u>Fairways Marine Brokerage</u> |