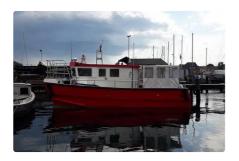

## CTV Catamaran Blyth Vessel

| Ship id         | 6628                             |
|-----------------|----------------------------------|
| Category        | Catamaran                        |
| Build Year      | 2006                             |
| Ship added date | 2022-12-01                       |
| Added by        | <u>Fairways Marine Brokerage</u> |

## Ship dimensions

Length overall (LOA), m 9.93