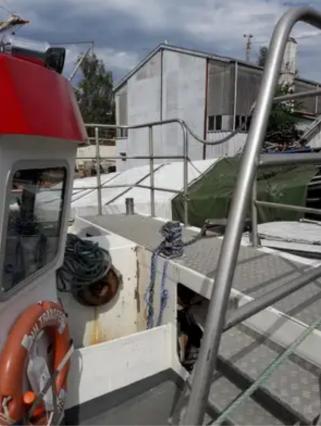

## CTV Catamaran Blyth Vessel

| Ship id         | 6628                             |
|-----------------|----------------------------------|
| Category        | Catamaran                        |
| Build Year      | 2006                             |
| Ship added date | 2022-12-01                       |
| Added by        | <u>Fairways Marine Brokerage</u> |