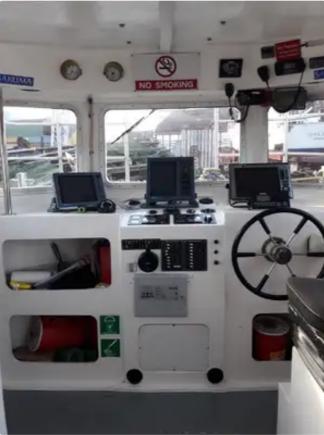

## CTV Catamaran Blyth Vessel

| Ship id         | 6628                             |
|-----------------|----------------------------------|
| Category        | Catamaran                        |
| Build Year      | 2006                             |
| Ship added date | 2022-12-01                       |
| Added by        | <u>Fairways Marine Brokerage</u> |