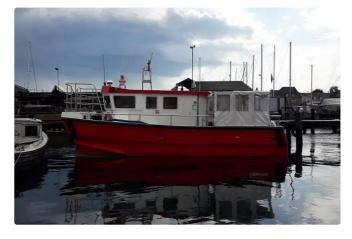

## CTV Catamaran Blyth Vessel

| Ship id         | 6628                             |
|-----------------|----------------------------------|
| Category        | Catamaran                        |
| Build Year      | 2006                             |
| Ship added date | 2022-12-01                       |
| Added by        | <u>Fairways Marine Brokerage</u> |

## Ship dimensions

Length overall (LOA), m 9.93