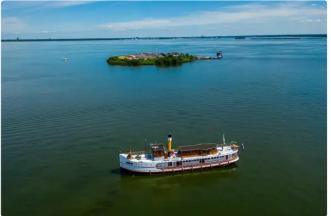

## Restaurant vessel

## VINTAGE PASSENGER STEAMSHIP (MOTORYACHT)

| Ship id         | 6633              |
|-----------------|-------------------|
| Category        | Restaurant vessel |
| Ship added date | 2022-11-29        |
| Added by        | Euro Ship Brokers |