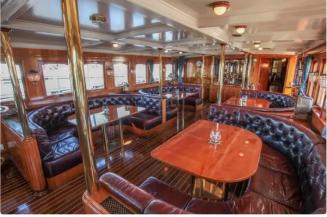

## Restaurant vessel

## **Additional Information**

Self-propelled

| Decks      | 1   |
|------------|-----|
| Passengers | 150 |

| Similar ships | Show similar ships           |
|---------------|------------------------------|
| Requests      | Purchasing requests matching |
| e-mail        | Send E-mail                  |