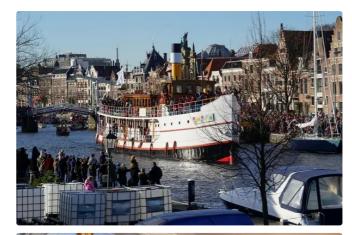

## Restaurant vessel

## VINTAGE PASSENGER STEAMSHIP (MOTORYACHT)

| Ship id         | 6633              |
|-----------------|-------------------|
| Category        | Restaurant vessel |
| Ship added date | 2022-11-29        |
| Added by        | Euro Ship Brokers |