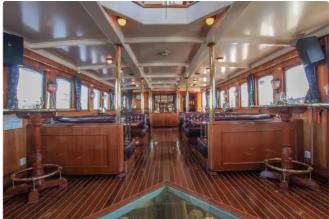

## Restaurant vessel

## **Additional Information**

Self-propelled

| Decks      | 1   |
|------------|-----|
| Passengers | 150 |

| Similar ships | Show similar ships           |
|---------------|------------------------------|
| Requests      | Purchasing requests matching |
| e-mail        | Send E-mail                  |