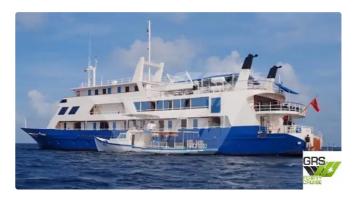

### 55m / 96 pax Cruise Ship for Sale / #1027995

| Ship id         | 6634                    |
|-----------------|-------------------------|
| Category        | <u>Cruise ship</u>      |
| Build Year      | 1985                    |
| Flag            | Faroe Islands           |
| Price           | \$2,000,000             |
| Ship added date | 2022-11-29              |
| Added by        | GRS.OFFSHORE RENEWABLES |

## Ship dimensions

| Length overall (LOA), m | 54.89 |
|-------------------------|-------|
| Depth, m                | 9     |
| Vessel draft, m         | 2.5   |

### Self-propelled

| Decks      | 1  |
|------------|----|
| Passengers | 96 |

| Similar ships | Show similar ships           |
|---------------|------------------------------|
| Requests      | Purchasing requests matching |
| e-mail        | Send E-mail                  |