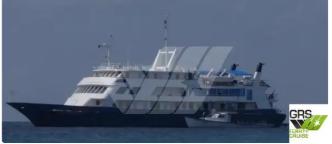

### 55m / 96 pax Cruise Ship for Sale / #1027995

| Ship id         | 6634                    |
|-----------------|-------------------------|
| Category        | <u>Cruise ship</u>      |
| Build Year      | 1985                    |
| Flag            | Faroe Islands           |
| Price           | \$2,000,000             |
| Ship added date | 2022-11-29              |
| Added by        | GRS.OFFSHORE RENEWABLES |

## Ship dimensions

| Length overall (LOA), m | 54.89 |
|-------------------------|-------|
| Depth, m                | 9     |
| Vessel draft, m         | 2.5   |

### Self-propelled

| Decks      | 1  |
|------------|----|
| Passengers | 96 |

| Similar ships | Show similar ships           |
|---------------|------------------------------|
| Requests      | Purchasing requests matching |
| e-mail        | Send E-mail                  |