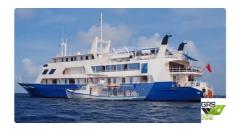

### 55m / 96 pax Cruise Ship for Sale / #1027995

| Ship id         | 6634                    |
|-----------------|-------------------------|
| Category        | <u>Cruise ship</u>      |
| Build Year      | 1985                    |
| Flag            | Faroe Islands           |
| Price           | \$2,000,000             |
| Ship added date | 2022-11-29              |
| Added by        | GRS.OFFSHORE RENEWABLES |

## Ship dimensions

| Length overall (LOA), m | 54.89 |
|-------------------------|-------|
| Depth, m                | 9     |
| Vessel draft, m         | 2.5   |

### Self-propelled

| Decks      | 1  |
|------------|----|
| Passengers | 96 |

| Similar ships | Show similar ships           |
|---------------|------------------------------|
| Requests      | Purchasing requests matching |
| e-mail        | Send E-mail                  |