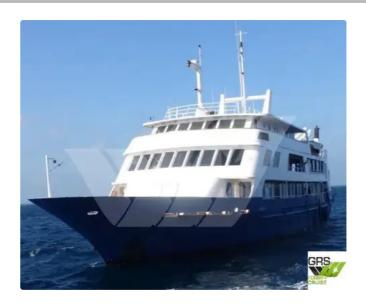

### 55m / 96 pax Cruise Ship for Sale / #1027995

| Ship id         | 6634                    |
|-----------------|-------------------------|
| Category        | <u>Cruise ship</u>      |
| Build Year      | 1985                    |
| Flag            | Faroe Islands           |
| Price           | \$2,000,000             |
| Ship added date | 2022-11-29              |
| Added by        | GRS.OFFSHORE RENEWABLES |

## Ship dimensions

| Length overall (LOA), m | 54.89 |
|-------------------------|-------|
| Depth, m                | 9     |
| Vessel draft, m         | 2.5   |

### Self-propelled

| Decks      | 1  |
|------------|----|
| Passengers | 96 |

| Similar ships | Show similar ships           |
|---------------|------------------------------|
| Requests      | Purchasing requests matching |
| e-mail        | Send E-mail                  |