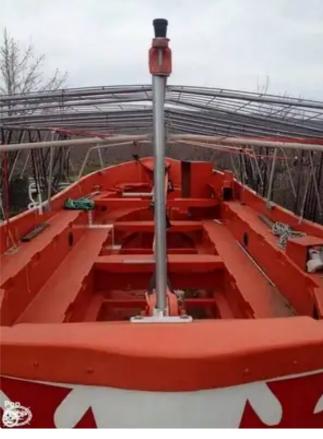

## 1986 LTM LANE MOTOR LAUNCH LIFEBOAT

| Ship id         | 6636            |
|-----------------|-----------------|
| Category        | <u>lifeboat</u> |
| Build Year      | 1986            |
| Price           | \$13,250        |
| Ship added date | 2022-12-04      |
| Added by        | POP Yachts      |

## Additional Information

Self-propelled

Passengers 102

 Similar ships
 Show similar ships

 Requests
 Purchasing requests matching

 e-mail
 Send E-mail

web-site: <u>ships.trade</u> phone: +380934480633 e-mail: <u>info@ships.trade</u>