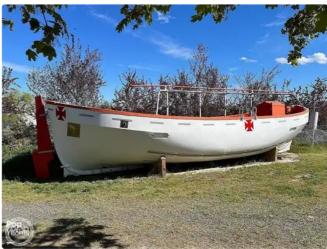

## 1986 LTM LANE MOTOR LAUNCH LIFEBOAT

| Ship id         | 6636            |
|-----------------|-----------------|
| Category        | <u>lifeboat</u> |
| Build Year      | 1986            |
| Price           | \$13,250        |
| Ship added date | 2022-12-04      |
| Added by        | POP Yachts      |

## Ship dimensions

Length overall (LOA), m 37

## Additional Information

Self-propelled

Passengers 102

 Similar ships
 Show similar ships

 Requests
 Purchasing requests matching

 e-mail
 Send E-mail

web-site: <u>ships.trade</u> phone: +380934480633 e-mail: <u>info@ships.trade</u>