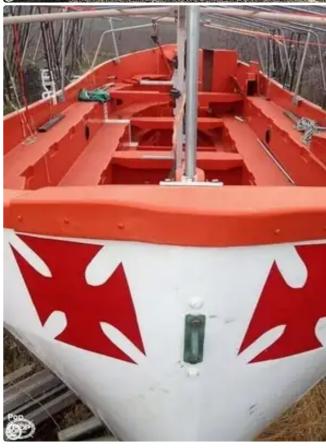

## 1986 LTM LANE MOTOR LAUNCH LIFEBOAT

| Ship id         | 6636            |
|-----------------|-----------------|
| Category        | <u>lifeboat</u> |
| Build Year      | 1986            |
| Price           | \$13,250        |
| Ship added date | 2022-12-04      |
| Added by        | POP Yachts      |

## Additional Information

Self-propelled

Passengers 102

 Similar ships
 Show similar ships

 Requests
 Purchasing requests matching

 e-mail
 Send E-mail

web-site: <u>ships.trade</u> phone: +380934480633 e-mail: <u>info@ships.trade</u>