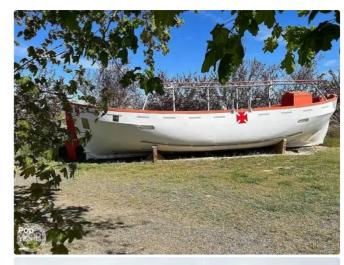

## 1986 LTM LANE MOTOR LAUNCH LIFEBOAT

| Ship id         | 6636            |
|-----------------|-----------------|
| Category        | <u>lifeboat</u> |
| Build Year      | 1986            |
| Price           | \$13,250        |
| Ship added date | 2022-12-04      |
| Added by        | POP Yachts      |

## Additional Information

Self-propelled

Passengers 102

 Similar ships
 Show similar ships

 Requests
 Purchasing requests matching

 e-mail
 Send E-mail

web-site: <u>ships.trade</u> phone: +380934480633 e-mail: <u>info@ships.trade</u>