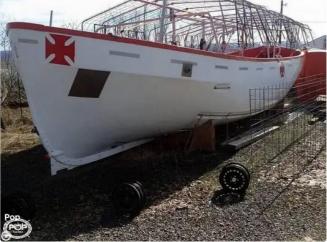

## 1986 LTM LANE MOTOR LAUNCH LIFEBOAT

| Ship id         | 6636            |
|-----------------|-----------------|
| Category        | <u>lifeboat</u> |
| Build Year      | 1986            |
| Price           | \$13,250        |
| Ship added date | 2022-12-04      |
| Added by        | POP Yachts      |

## Ship dimensions

Length overall (LOA), m 37

## Additional Information

Self-propelled

Passengers 102

 Similar ships
 Show similar ships

 Requests
 Purchasing requests matching

 e-mail
 Send E-mail

web-site: <u>ships.trade</u> phone: +380934480633 e-mail: <u>info@ships.trade</u>