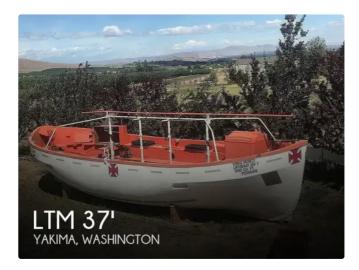

## 1986 LTM LANE MOTOR LAUNCH LIFEBOAT

| Ship id         | 6636            |
|-----------------|-----------------|
| Category        | <u>lifeboat</u> |
| Build Year      | 1986            |
| Price           | \$13,250        |
| Ship added date | 2022-12-04      |
| Added by        | POP Yachts      |

## Ship dimensions

Length overall (LOA), m 37

## Additional Information

Self-propelled

Passengers 102

 Similar ships
 Show similar ships

 Requests
 Purchasing requests matching

 e-mail
 Send E-mail

web-site: <u>ships.trade</u> phone: +380934480633 e-mail: <u>info@ships.trade</u>