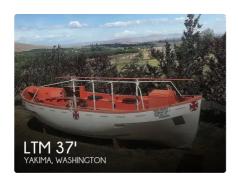

## 1986 LTM LANE MOTOR LAUNCH LIFEBOAT

| Ship id         | 6636            |
|-----------------|-----------------|
| Category        | <u>lifeboat</u> |
| Build Year      | 1986            |
| Price           | \$13,250        |
| Ship added date | 2022-12-04      |
| Added by        | POP Yachts      |

## Ship dimensions

Length overall (LOA), m 37

## Additional Information

Self-propelled

Passengers 102

 Similar ships
 Show similar ships

 Requests
 Purchasing requests matching

 e-mail
 Send E-mail

web-site: <u>ships.trade</u> phone: +380934480633 e-mail: <u>info@ships.trade</u>