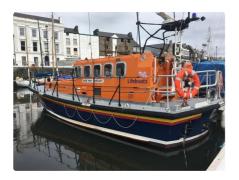

## **RNLI Mersey Class**

| Ship id         | 6638            |
|-----------------|-----------------|
| Category        | Rescue vessel   |
| Build Year      | 1992            |
| Price           | £75,000         |
| Ship added date | 2022-12-09      |
| Added by        | Indigo Yachting |

## Ship dimensions

| Length overall (LOA), m | 12 |
|-------------------------|----|
| Vessel draft, m         | 3  |