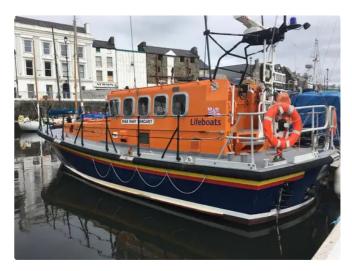

## **RNLI Mersey Class**

| Ship id         | 6638            |
|-----------------|-----------------|
| Category        | Rescue vessel   |
| Build Year      | 1992            |
| Price           | £75,000         |
| Ship added date | 2022-12-09      |
| Added by        | Indigo Yachting |

## Ship dimensions

| Length overall (LOA), m | 12 |
|-------------------------|----|
| Vessel draft, m         | 3  |