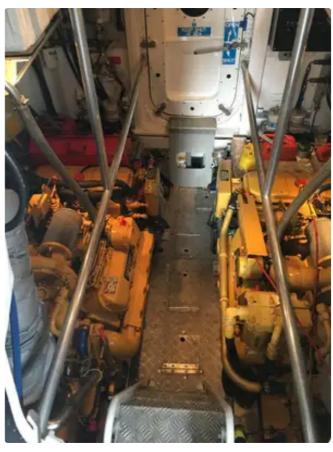

ail: info@ships.trade

id 6638

## Rescue vessel





## **RNLI Mersey Class**

| Ship id         | 6638            |
|-----------------|-----------------|
| Category        | Rescue vessel   |
| Build Year      | 1992            |
| Price           | £75,000         |
| Ship added date | 2022-12-09      |
| Added by        | Indigo Yachting |

## Ship dimensions

| Length overall (LOA), m | 12 |
|-------------------------|----|
| Vessel draft, m         | 3  |

## **Additional Information**

Self-propelled

| Similar ships | Show similar ships           |
|---------------|------------------------------|
| Requests      | Purchasing requests matching |
| e-mail        | Send E-mail                  |





web-site: <u>ships.trade</u> phone: +380934480633 e-mail: <u>info@ships.trade</u>