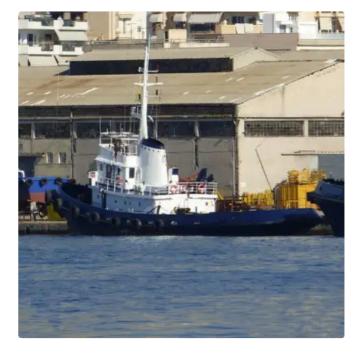

id 6641

## Towboat

#### **TUGBOAT**

| Ship id         | 6641                                   |
|-----------------|----------------------------------------|
| Category        | Towboat                                |
| Build Year      | 1972                                   |
| Ship added date | 2022-12-08                             |
| Added by        | Roberto Maues (THERMOSOLUTIONS ENERGY) |