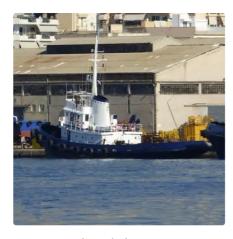

id 6641

## Towboat

#### **TUGBOAT**

| Ship id         | 6641                                   |
|-----------------|----------------------------------------|
| Category        | Towboat                                |
| Build Year      | 1972                                   |
| Ship added date | 2022-12-08                             |
| Added by        | Roberto Maues (THERMOSOLUTIONS ENERGY) |