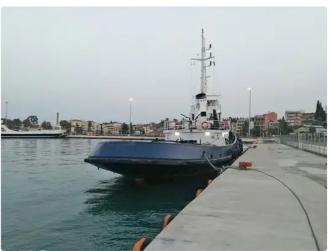

id 6641

## Towboat

#### **TUGBOAT**

| Ship id         | 6641                                   |
|-----------------|----------------------------------------|
| Category        | Towboat                                |
| Build Year      | 1972                                   |
| Ship added date | 2022-12-08                             |
| Added by        | Roberto Maues (THERMOSOLUTIONS ENERGY) |