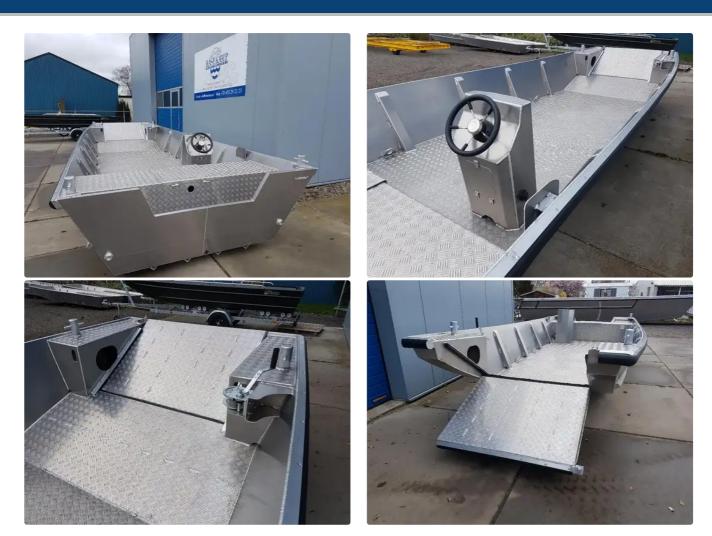

## id 6645 Landing Craft, Tank

| aft - New | aluminium open workboat<br>6645 |                                                            |
|-----------|---------------------------------|------------------------------------------------------------|
|           | 6645                            |                                                            |
|           | 0015                            |                                                            |
|           | Landing Craft, Tank             |                                                            |
|           | double bottom                   |                                                            |
|           | 2022                            |                                                            |
|           | 2022-12-06                      |                                                            |
|           | <u>Fatih (Turkey)</u>           |                                                            |
|           |                                 |                                                            |
| 7         |                                 |                                                            |
| 40        |                                 |                                                            |
|           | •                               | double bottom<br>2022<br>2022-12-06<br>Fatih (Turkey)<br>7 |