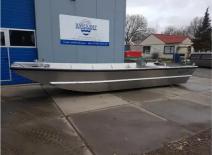

## id 6645 Landing Craft, Tank

| aft - New | aluminium open workboat<br>6645 |                                                            |
|-----------|---------------------------------|------------------------------------------------------------|
|           | 6645                            |                                                            |
|           | 0015                            |                                                            |
|           | Landing Craft, Tank             |                                                            |
|           | double bottom                   |                                                            |
|           | 2022                            |                                                            |
|           | 2022-12-06                      |                                                            |
|           | <u>Fatih (Turkey)</u>           |                                                            |
|           |                                 |                                                            |
| 7         |                                 |                                                            |
| 40        |                                 |                                                            |
|           | •                               | double bottom<br>2022<br>2022-12-06<br>Fatih (Turkey)<br>7 |