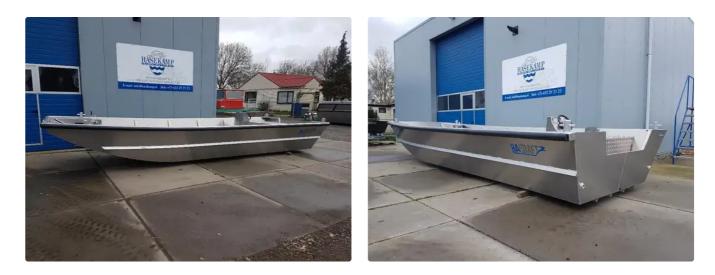

## id 6645 Landing Craft, Tank

| aft - New | aluminium open workboat<br>6645 |                                                            |
|-----------|---------------------------------|------------------------------------------------------------|
|           | 6645                            |                                                            |
|           | 0015                            |                                                            |
|           | Landing Craft, Tank             |                                                            |
|           | double bottom                   |                                                            |
|           | 2022                            |                                                            |
|           | 2022-12-06                      |                                                            |
|           | <u>Fatih (Turkey)</u>           |                                                            |
|           |                                 |                                                            |
| 7         |                                 |                                                            |
| 40        |                                 |                                                            |
|           | •                               | double bottom<br>2022<br>2022-12-06<br>Fatih (Turkey)<br>7 |