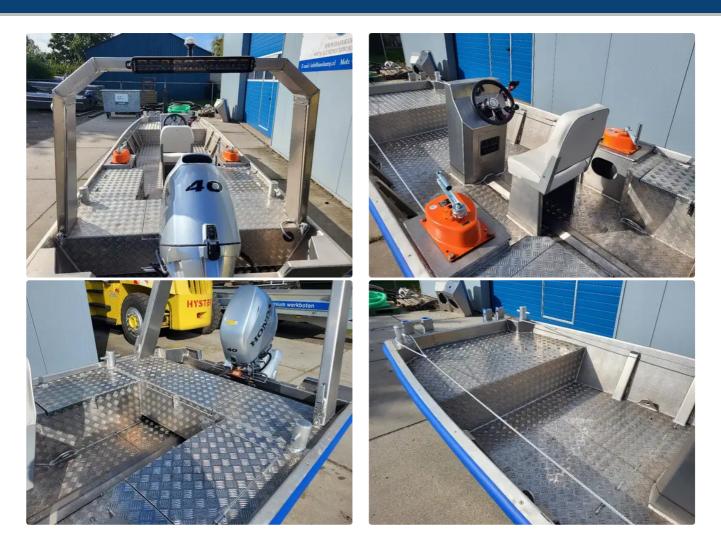

### HasCraft 500 New All-Round Workboat "Full Option"

| Ship id         | 6647                          |
|-----------------|-------------------------------|
| Category        | Work boats                    |
| Hull            | double bottom                 |
| Build Year      | 2022                          |
| Ship added date | 2022-12-06                    |
| Added by        | Hasekamp Trading Holland B.v. |

#### Additional Information

| Self-propelled |  |
|----------------|--|
|                |  |