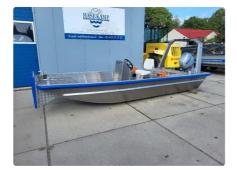

### HasCraft 500 New All-Round Workboat "Full Option"

| Ship id         | 6647                          |
|-----------------|-------------------------------|
| Category        | Work boats                    |
| Hull            | double bottom                 |
| Build Year      | 2022                          |
| Ship added date | 2022-12-06                    |
| Added by        | Hasekamp Trading Holland B.v. |

# Ship dimensions

| Length overall (LOA), m | 5  |
|-------------------------|----|
| Depth, m                | 85 |