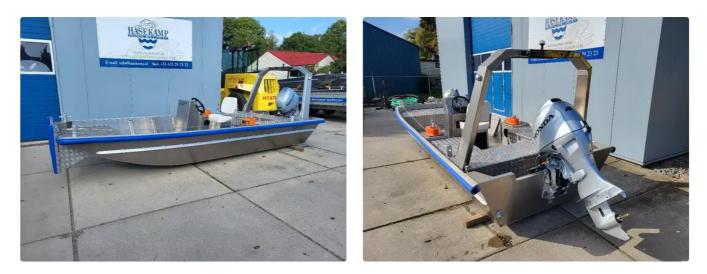

### HasCraft 500 New All-Round Workboat "Full Option"

| Ship id         | 6647                          |
|-----------------|-------------------------------|
| Category        | Work boats                    |
| Hull            | double bottom                 |
| Build Year      | 2022                          |
| Ship added date | 2022-12-06                    |
| Added by        | Hasekamp Trading Holland B.v. |

# Ship dimensions

| Length overall (LOA), m | 5  |
|-------------------------|----|
| Depth, m                | 85 |