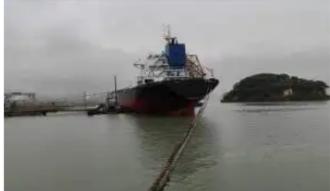

## <sup>id 6649</sup> Bulk carrier

| 172.8m Bulk Carrier     |                 |
|-------------------------|-----------------|
| Ship id                 | 6649            |
| Category                | Bulk carrier    |
| Hull                    | double bottom   |
| Class                   | CCS             |
| Build Year              | 2010            |
| Flag                    | Panama          |
| Price                   | \$7,900,000     |
| Ship added date         | 2022-12-05      |
| Added by                | <u>SeaBoats</u> |
| Ship dimensions         |                 |
| Length overall (LOA), m | 172.8           |
| Depth, m                | 14.3            |
| Vessel draft, m         | 10.2            |
|                         |                 |
| 8PC2-6L, 4400kW, 520rpm |                 |