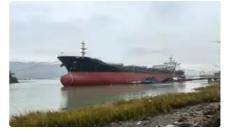

## <sup>id 6649</sup> Bulk carrier

| 172.8m Bulk Carrier     |                 |
|-------------------------|-----------------|
| Ship id                 | 6649            |
| Category                | Bulk carrier    |
| Hull                    | double bottom   |
| Class                   | CCS             |
| Build Year              | 2010            |
| Flag                    | Panama          |
| Price                   | \$7,900,000     |
| Ship added date         | 2022-12-05      |
| Added by                | <u>SeaBoats</u> |
| Ship dimensions         |                 |
| Length overall (LOA), m | 172.8           |
| Depth, m                | 14.3            |
| Vessel draft, m         | 10.2            |
|                         |                 |
| 8PC2-6L, 4400kW, 520rpm |                 |