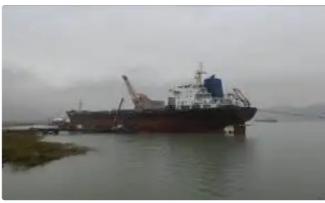

## <sup>id 6649</sup> Bulk carrier

| 172.8m Bulk Carrier     |                 |
|-------------------------|-----------------|
| Ship id                 | 6649            |
| Category                | Bulk carrier    |
| Hull                    | double bottom   |
| Class                   | CCS             |
| Build Year              | 2010            |
| Flag                    | Panama          |
| Price                   | \$7,900,000     |
| Ship added date         | 2022-12-05      |
| Added by                | <u>SeaBoats</u> |
| Ship dimensions         |                 |
| Length overall (LOA), m | 172.8           |
| Depth, m                | 14.3            |
| Vessel draft, m         | 10.2            |
|                         |                 |
| 8PC2-6L, 4400kW, 520rpm |                 |