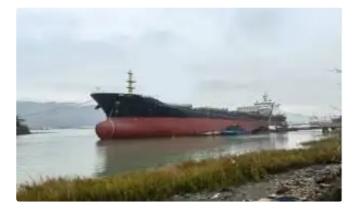

## <sup>id 6649</sup> Bulk carrier

| 172.8m Bulk Carrier     |                 |
|-------------------------|-----------------|
| Ship id                 | 6649            |
| Category                | Bulk carrier    |
| Hull                    | double bottom   |
| Class                   | CCS             |
| Build Year              | 2010            |
| Flag                    | Panama          |
| Price                   | \$7,900,000     |
| Ship added date         | 2022-12-05      |
| Added by                | <u>SeaBoats</u> |
| Ship dimensions         |                 |
| Length overall (LOA), m | 172.8           |
| Depth, m                | 14.3            |
| Vessel draft, m         | 10.2            |
|                         |                 |
| 8PC2-6L, 4400kW, 520rpm |                 |