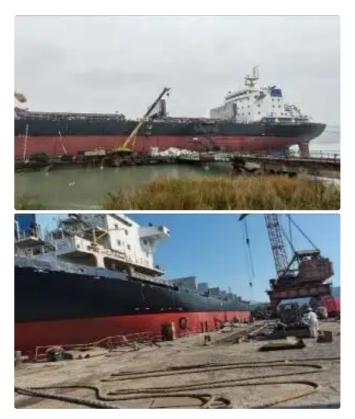

## <sup>id 6649</sup> Bulk carrier

| 172.8m Bulk Carrier     |                 |
|-------------------------|-----------------|
| Ship id                 | 6649            |
| Category                | Bulk carrier    |
| Hull                    | double bottom   |
| Class                   | CCS             |
| Build Year              | 2010            |
| Flag                    | Panama          |
| Price                   | \$7,900,000     |
| Ship added date         | 2022-12-05      |
| Added by                | <u>SeaBoats</u> |
| Ship dimensions         |                 |
| Length overall (LOA), m | 172.8           |
| Depth, m                | 14.3            |
| Vessel draft, m         | 10.2            |
|                         |                 |
| 8PC2-6L, 4400kW, 520rpm |                 |