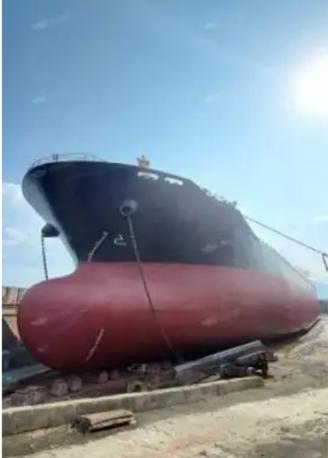

## <sup>id 6649</sup> Bulk carrier

| 172.8m Bulk Carrier     |                 |
|-------------------------|-----------------|
| Ship id                 | 6649            |
| Category                | Bulk carrier    |
| Hull                    | double bottom   |
| Class                   | CCS             |
| Build Year              | 2010            |
| Flag                    | Panama          |
| Price                   | \$7,900,000     |
| Ship added date         | 2022-12-05      |
| Added by                | <u>SeaBoats</u> |
| Ship dimensions         |                 |
| Length overall (LOA), m | 172.8           |
| Depth, m                | 14.3            |
| Vessel draft, m         | 10.2            |
|                         |                 |
| 8PC2-6L, 4400kW, 520rpm |                 |