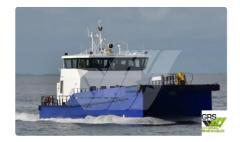

## wind farm vessel

## 26m Crew Transfer Vessel for Sale / #1089151

| Ship id         | 6650                    |
|-----------------|-------------------------|
| Category        | wind farm vessel        |
| Build Year      | 2020                    |
| Flag            | Japan                   |
| Ship added date | 2022-12-05              |
| Added by        | GRS.OFFSHORE RENEWABLES |

## Measured weight DWT 25

| $\sim$ . |          |           |
|----------|----------|-----------|
| 5 hin    | dim      | ensions   |
| 211111   | (1111116 | -11510115 |
| 21112    | MIII II  |           |
|          |          |           |

| Length overall (LOA), m 25.75 |     |
|-------------------------------|-----|
| Depth, m                      | 5   |
| Vessel draft, m               | 1.8 |