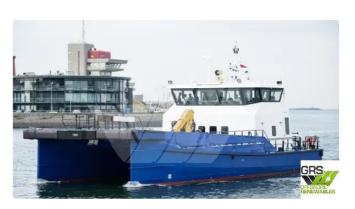

## wind farm vessel

## 26m Crew Transfer Vessel for Sale / #1089151

| Ship id         | 6650                    |
|-----------------|-------------------------|
| Category        | wind farm vessel        |
| Build Year      | 2020                    |
| Flag            | Japan                   |
| Ship added date | 2022-12-05              |
| Added by        | GRS.OFFSHORE RENEWABLES |

## Measured weight DWT 25

| $\sim$ . |          |           |
|----------|----------|-----------|
| 5 hin    | dim      | ensions   |
| 211111   | (1111116 | -11510115 |
| 21112    | MIII II  |           |
|          |          |           |

| Length overall (LOA), m 25.75 |     |
|-------------------------------|-----|
| Depth, m                      | 5   |
| Vessel draft, m               | 1.8 |