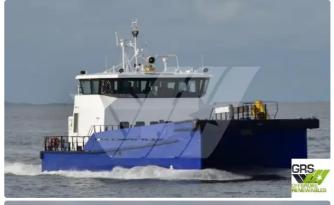

## wind farm vessel

## 26m Crew Transfer Vessel for Sale / #1089151

| Ship id         | 6650                    |
|-----------------|-------------------------|
| Category        | wind farm vessel        |
| Build Year      | 2020                    |
| Flag            | Japan                   |
| Ship added date | 2022-12-05              |
| Added by        | GRS.OFFSHORE RENEWABLES |

## Measured weight DWT 25

| $\sim$ . |          |           |
|----------|----------|-----------|
| 5 hin    | dim      | ensions   |
| 211111   | (1111116 | -11510115 |
| 21112    | MIII II  |           |
|          |          |           |

| Length overall (LOA), m 25.75 |     |
|-------------------------------|-----|
| Depth, m                      | 5   |
| Vessel draft, m               | 1.8 |