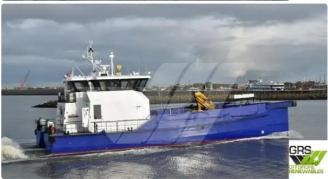

## wind farm vessel

## 26m Crew Transfer Vessel for Sale / #1089151

| Ship id         | 6650                    |
|-----------------|-------------------------|
| Category        | wind farm vessel        |
| Build Year      | 2020                    |
| Flag            | Japan                   |
| Ship added date | 2022-12-05              |
| Added by        | GRS.OFFSHORE RENEWABLES |

## Measured weight DWT 25

| $\sim$ . |          |           |
|----------|----------|-----------|
| 5 hin    | dim      | ensions   |
| 211111   | (1111116 | -11510115 |
| 21112    | MIII II  |           |
|          |          |           |

| Length overall (LOA), m 25.75 |     |
|-------------------------------|-----|
| Depth, m                      | 5   |
| Vessel draft, m               | 1.8 |