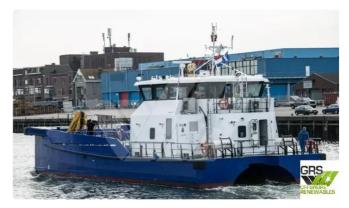

## wind farm vessel

## 26m Crew Transfer Vessel for Sale / #1089151

| Ship id         | 6650                    |
|-----------------|-------------------------|
| Category        | wind farm vessel        |
| Build Year      | 2020                    |
| Flag            | Japan                   |
| Ship added date | 2022-12-05              |
| Added by        | GRS.OFFSHORE RENEWABLES |

## Measured weight DWT 25

| $\sim$ . |          |           |
|----------|----------|-----------|
| 5 hin    | dim      | ensions   |
| 211111   | (1111116 | -11510115 |
| 21112    | MIII II  |           |
|          |          |           |

| Length overall (LOA), m 25.75 |     |
|-------------------------------|-----|
| Depth, m                      | 5   |
| Vessel draft, m               | 1.8 |