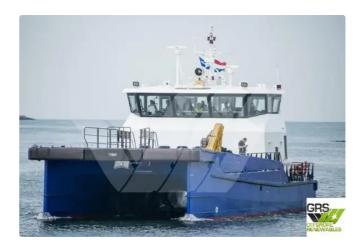

## wind farm vessel

## 26m Crew Transfer Vessel for Sale / #1089151

| Ship id         | 6650                    |
|-----------------|-------------------------|
| Category        | wind farm vessel        |
| Build Year      | 2020                    |
| Flag            | Japan                   |
| Ship added date | 2022-12-05              |
| Added by        | GRS.OFFSHORE RENEWABLES |

## Measured weight DWT 25

| $\sim$ . |          |           |
|----------|----------|-----------|
| 5 hin    | dim      | ensions   |
| 211111   | (1111116 | -11510115 |
| 21112    | MIII II  |           |
|          |          |           |

| Length overall (LOA), m 25.75 |     |
|-------------------------------|-----|
| Depth, m                      | 5   |
| Vessel draft, m               | 1.8 |