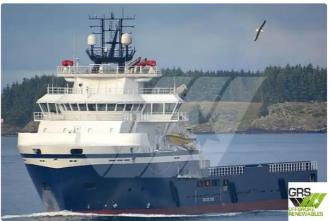

#### 86m / DP 2 Platform Supply Vessel for Sale / #1087266

| Ship id         | 6651                    |
|-----------------|-------------------------|
| Category        | Supply ship             |
| Build Year      | 2021                    |
| Flag            | Norway                  |
| Ship added date | 2022-12-05              |
| Added by        | GRS.OFFSHORE RENEWABLES |