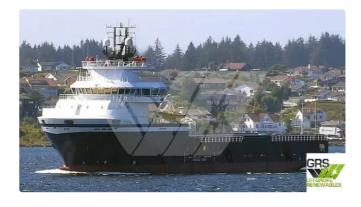

#### 86m / DP 2 Platform Supply Vessel for Sale / #1087266

| Ship id         | 6651                    |
|-----------------|-------------------------|
| Category        | Supply ship             |
| Build Year      | 2021                    |
| Flag            | Norway                  |
| Ship added date | 2022-12-05              |
| Added by        | GRS.OFFSHORE RENEWABLES |