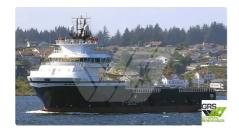

#### 86m / DP 2 Platform Supply Vessel for Sale / #1087266

| Ship id         | 6651                    |
|-----------------|-------------------------|
| Category        | Supply ship             |
| Build Year      | 2021                    |
| Flag            | Norway                  |
| Ship added date | 2022-12-05              |
| Added by        | GRS.OFFSHORE RENEWABLES |