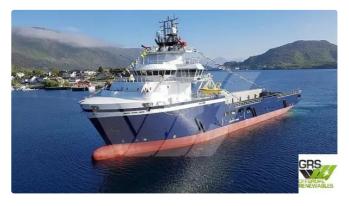

#### 86m / DP 2 Platform Supply Vessel for Sale / #1087266

| Ship id         | 6651                    |
|-----------------|-------------------------|
| Category        | Supply ship             |
| Build Year      | 2021                    |
| Flag            | Norway                  |
| Ship added date | 2022-12-05              |
| Added by        | GRS.OFFSHORE RENEWABLES |