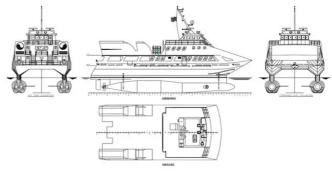

#### 33.20m Aluminum SWATH Crew Boat for Sale, Bareboat Charter, or Joint V

| Ship id         | 6652            |
|-----------------|-----------------|
| Category        | Research vessel |
| Class           | ABS             |
| Build Year      | 1999            |
| Flag            | Cuba            |
| Price           | \$1,100,000     |
| Ship added date | 2022-12-05      |
| Added by        | <u>SeaBoats</u> |

## Ship dimensions

| Length overall (LOA), m | 33.2 |
|-------------------------|------|
| Depth, m                | 5.79 |
| Vessel draft, m         | 3.66 |