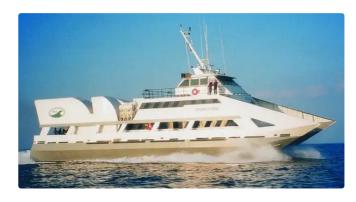

#### 33.20m Aluminum SWATH Crew Boat for Sale, Bareboat Charter, or Joint V

| Ship id         | 6652            |
|-----------------|-----------------|
| Category        | Research vessel |
| Class           | ABS             |
| Build Year      | 1999            |
| Flag            | Cuba            |
| Price           | \$1,100,000     |
| Ship added date | 2022-12-05      |
| Added by        | <u>SeaBoats</u> |

## Ship dimensions

| Length overall (LOA), m | 33.2 |
|-------------------------|------|
| Depth, m                | 5.79 |
| Vessel draft, m         | 3.66 |