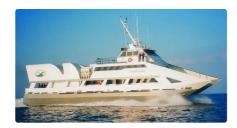

#### 33.20m Aluminum SWATH Crew Boat for Sale, Bareboat Charter, or Joint V

| Ship id         | 6652            |
|-----------------|-----------------|
| Category        | Research vessel |
| Class           | ABS             |
| Build Year      | 1999            |
| Flag            | Cuba            |
| Price           | \$1,100,000     |
| Ship added date | 2022-12-05      |
| Added by        | <u>SeaBoats</u> |

## Ship dimensions

| Length overall (LOA), m | 33.2 |
|-------------------------|------|
| Depth, m                | 5.79 |
| Vessel draft, m         | 3.66 |