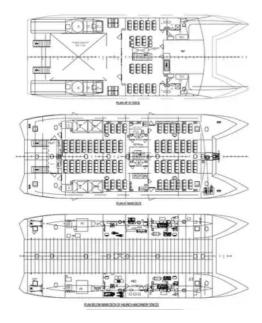

#### 33.20m Aluminum SWATH Crew Boat for Sale, Bareboat Charter, or Joint V

| Ship id         | 6652            |
|-----------------|-----------------|
| Category        | Research vessel |
| Class           | ABS             |
| Build Year      | 1999            |
| Flag            | Cuba            |
| Price           | \$1,100,000     |
| Ship added date | 2022-12-05      |
| Added by        | <u>SeaBoats</u> |

## Ship dimensions

| Length overall (LOA), m | 33.2 |
|-------------------------|------|
| Depth, m                | 5.79 |
| Vessel draft, m         | 3.66 |

#### Self-propelled

| Passengers 250 | 1 |
|----------------|---|
|----------------|---|

| Similar ships | Show similar ships           |
|---------------|------------------------------|
| Requests      | Purchasing requests matching |
| e-mail        | Send E-mail                  |