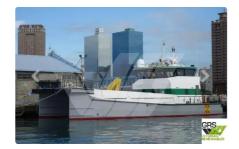

## wind farm vessel

## 26m Crew Transfer Vessel for Sale / #1112512

| Ship id         | 6653                    |
|-----------------|-------------------------|
| Category        | wind farm vessel        |
| Build Year      | 2019                    |
| Flag            | Taiwan                  |
| Price           | \$3,700,000             |
| Ship added date | 2022-12-05              |
| Added by        | GRS.OFFSHORE RENEWABLES |