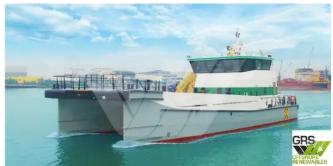

## wind farm vessel

## 26m Crew Transfer Vessel for Sale / #1112512

| Ship id         | 6653                    |
|-----------------|-------------------------|
| Category        | wind farm vessel        |
| Build Year      | 2019                    |
| Flag            | Taiwan                  |
| Price           | \$3,700,000             |
| Ship added date | 2022-12-05              |
| Added by        | GRS.OFFSHORE RENEWABLES |