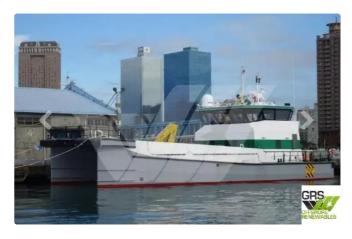

## wind farm vessel

## 26m Crew Transfer Vessel for Sale / #1112512

| Ship id         | 6653                    |
|-----------------|-------------------------|
| Category        | wind farm vessel        |
| Build Year      | 2019                    |
| Flag            | Taiwan                  |
| Price           | \$3,700,000             |
| Ship added date | 2022-12-05              |
| Added by        | GRS.OFFSHORE RENEWABLES |