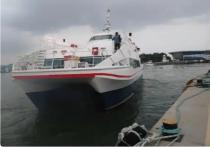

## For Sale: 24m Catamaran Fast Ferry

|                |           | Tor Sale. 24th Catamaran rus | <u>ereny</u>       |       |
|----------------|-----------|------------------------------|--------------------|-------|
|                |           | Ship id                      | 6654               |       |
|                |           | Category                     | Motor vessel       |       |
|                |           | Class                        | KST                |       |
|                |           | Build Year                   | 1994               |       |
|                |           | Flag                         | Korea, Republic of |       |
|                |           | Price                        | \$250,000          |       |
|                |           | Ship added date              | 2022-12-05         |       |
|                |           | Added by                     | <u>SeaBoats</u>    |       |
| Measured we    | eight     | Ship dimensions              |                    |       |
| DWT            | 120       | Length overall (LOA), m      |                    | 24    |
| GRT            | 120       | Vessel draft, m              |                    | 1.246 |
| Additional In  | formation |                              |                    |       |
| Main Engine    |           | MTU 183 12V 735 KW (1,000 PS |                    |       |
| Type of fuel   |           | MGO                          |                    |       |
| Self-propelled |           |                              |                    |       |
|                |           |                              |                    |       |
| Similar ships  |           | <u>Show similar ships</u>    |                    |       |
| Requests       |           | Purchasing requests matching |                    |       |
| e-mail         |           | Send E-mail                  |                    |       |
|                |           |                              |                    |       |