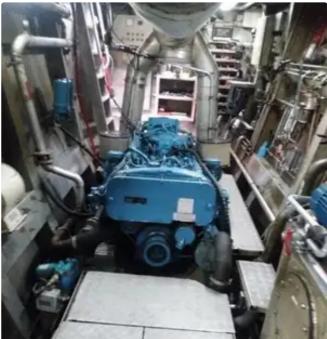

## For Sale: 24m Catamaran Fast Ferry

|                |           | Tor Sale. 24th Catamaran rus | <u>ereny</u>       |       |
|----------------|-----------|------------------------------|--------------------|-------|
|                |           | Ship id                      | 6654               |       |
|                |           | Category                     | Motor vessel       |       |
|                |           | Class                        | KST                |       |
|                |           | Build Year                   | 1994               |       |
|                |           | Flag                         | Korea, Republic of |       |
|                |           | Price                        | \$250,000          |       |
|                |           | Ship added date              | 2022-12-05         |       |
|                |           | Added by                     | <u>SeaBoats</u>    |       |
| Measured we    | eight     | Ship dimensions              |                    |       |
| DWT            | 120       | Length overall (LOA), m      |                    | 24    |
| GRT            | 120       | Vessel draft, m              |                    | 1.246 |
| Additional In  | formation |                              |                    |       |
| Main Engine    |           | MTU 183 12V 735 KW (1,000 PS |                    |       |
| Type of fuel   |           | MGO                          |                    |       |
| Self-propelled |           |                              |                    |       |
|                |           |                              |                    |       |
| Similar ships  |           | <u>Show similar ships</u>    |                    |       |
| Requests       |           | Purchasing requests matching |                    |       |
| e-mail         |           | Send E-mail                  |                    |       |
|                |           |                              |                    |       |