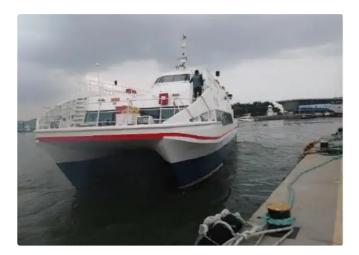

## For Sale: 24m Catamaran Fast Ferry

|                |           | Tor Sale. 24th Catamaran rus | <u>ereny</u>       |       |
|----------------|-----------|------------------------------|--------------------|-------|
|                |           | Ship id                      | 6654               |       |
|                |           | Category                     | Motor vessel       |       |
|                |           | Class                        | KST                |       |
|                |           | Build Year                   | 1994               |       |
|                |           | Flag                         | Korea, Republic of |       |
|                |           | Price                        | \$250,000          |       |
|                |           | Ship added date              | 2022-12-05         |       |
|                |           | Added by                     | <u>SeaBoats</u>    |       |
| Measured we    | eight     | Ship dimensions              |                    |       |
| DWT            | 120       | Length overall (LOA), m      |                    | 24    |
| GRT            | 120       | Vessel draft, m              |                    | 1.246 |
| Additional In  | formation |                              |                    |       |
| Main Engine    |           | MTU 183 12V 735 KW (1,000 PS |                    |       |
| Type of fuel   |           | MGO                          |                    |       |
| Self-propelled |           |                              |                    |       |
|                |           |                              |                    |       |
| Similar ships  |           | <u>Show similar ships</u>    |                    |       |
| Requests       |           | Purchasing requests matching |                    |       |
| e-mail         |           | Send E-mail                  |                    |       |
|                |           |                              |                    |       |