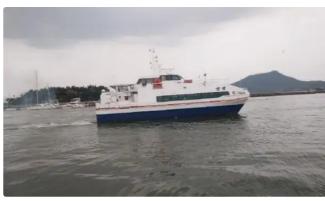

## For Sale: 24m Catamaran Fast Ferry

|                |           | Tor Sale. 24th Catamaran rus | <u>ereny</u>       |       |
|----------------|-----------|------------------------------|--------------------|-------|
|                |           | Ship id                      | 6654               |       |
|                |           | Category                     | Motor vessel       |       |
|                |           | Class                        | KST                |       |
|                |           | Build Year                   | 1994               |       |
|                |           | Flag                         | Korea, Republic of |       |
|                |           | Price                        | \$250,000          |       |
|                |           | Ship added date              | 2022-12-05         |       |
|                |           | Added by                     | <u>SeaBoats</u>    |       |
| Measured we    | eight     | Ship dimensions              |                    |       |
| DWT            | 120       | Length overall (LOA), m      |                    | 24    |
| GRT            | 120       | Vessel draft, m              |                    | 1.246 |
| Additional In  | formation |                              |                    |       |
| Main Engine    |           | MTU 183 12V 735 KW (1,000 PS |                    |       |
| Type of fuel   |           | MGO                          |                    |       |
| Self-propelled |           |                              |                    |       |
|                |           |                              |                    |       |
| Similar ships  |           | <u>Show similar ships</u>    |                    |       |
| Requests       |           | Purchasing requests matching |                    |       |
| e-mail         |           | Send E-mail                  |                    |       |
|                |           |                              |                    |       |