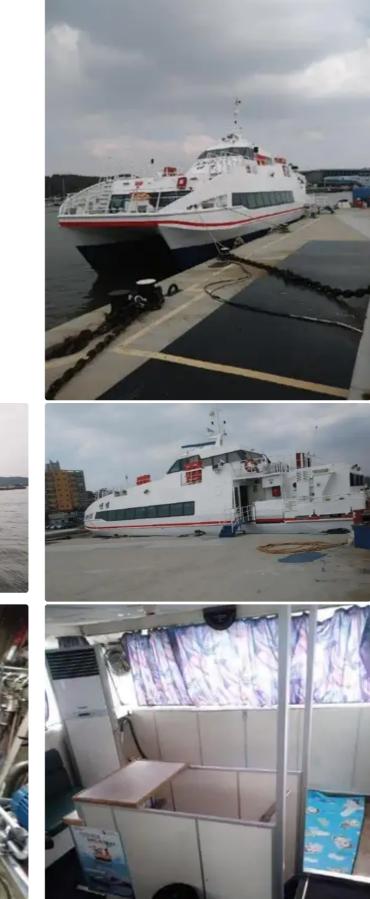

## For Sale: 24m Catamaran Fast Ferry

|                |           | Tor Sale. 24th Catamaran rus | <u>ereny</u>       |       |
|----------------|-----------|------------------------------|--------------------|-------|
|                |           | Ship id                      | 6654               |       |
|                |           | Category                     | Motor vessel       |       |
|                |           | Class                        | KST                |       |
|                |           | Build Year                   | 1994               |       |
|                |           | Flag                         | Korea, Republic of |       |
|                |           | Price                        | \$250,000          |       |
|                |           | Ship added date              | 2022-12-05         |       |
|                |           | Added by                     | <u>SeaBoats</u>    |       |
| Measured we    | eight     | Ship dimensions              |                    |       |
| DWT            | 120       | Length overall (LOA), m      |                    | 24    |
| GRT            | 120       | Vessel draft, m              |                    | 1.246 |
| Additional In  | formation |                              |                    |       |
| Main Engine    |           | MTU 183 12V 735 KW (1,000 PS |                    |       |
| Type of fuel   |           | MGO                          |                    |       |
| Self-propelled |           |                              |                    |       |
|                |           |                              |                    |       |
| Similar ships  |           | <u>Show similar ships</u>    |                    |       |
| Requests       |           | Purchasing requests matching |                    |       |
| e-mail         |           | Send E-mail                  |                    |       |
|                |           |                              |                    |       |