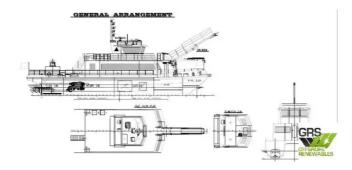

## id 6656 wind farm vessel

41

## 25m / 41 pax Crew Transfer Vessel for Sale / #1112617

| CRS<br>CRS<br>CRS<br>CRS<br>CRS<br>CRS<br>CRS<br>CRS<br>CRS<br>CRS | Ship id         | 6656                    |
|--------------------------------------------------------------------|-----------------|-------------------------|
|                                                                    | Category        | wind farm vessel        |
|                                                                    | Build Year      | 2020                    |
|                                                                    | Flag            | Korea, Republic of      |
|                                                                    | Price           | €3,500,000              |
|                                                                    | Ship added date | 2022-12-05              |
|                                                                    | Added by        | GRS.OFFSHORE RENEWABLES |
|                                                                    |                 |                         |
|                                                                    |                 | 25                      |
|                                                                    |                 | 1.1                     |
|                                                                    |                 | 1.1                     |
|                                                                    |                 |                         |
|                                                                    |                 |                         |

## Self-propelled

Vessel draft, m

Ship dimensions Length overall (LOA), m

Passengers

| Similar ships | Show similar ships           |
|---------------|------------------------------|
| Requests      | Purchasing requests matching |
| e-mail        | Send E-mail                  |