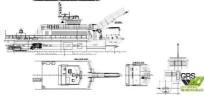

## id 6656 wind farm vessel

41

## 25m / 41 pax Crew Transfer Vessel for Sale / #1112617

| CRS<br>CRS<br>CRS<br>CRS<br>CRS<br>CRS<br>CRS<br>CRS<br>CRS<br>CRS | Ship id         | 6656                    |
|--------------------------------------------------------------------|-----------------|-------------------------|
|                                                                    | Category        | wind farm vessel        |
|                                                                    | Build Year      | 2020                    |
|                                                                    | Flag            | Korea, Republic of      |
|                                                                    | Price           | €3,500,000              |
|                                                                    | Ship added date | 2022-12-05              |
|                                                                    | Added by        | GRS.OFFSHORE RENEWABLES |
|                                                                    |                 |                         |
|                                                                    |                 | 25                      |
|                                                                    |                 | 1.1                     |
|                                                                    |                 | 1.1                     |
|                                                                    |                 |                         |
|                                                                    |                 |                         |

## Self-propelled

Vessel draft, m

Ship dimensions Length overall (LOA), m

Passengers

| Similar ships | Show similar ships           |
|---------------|------------------------------|
| Requests      | Purchasing requests matching |
| e-mail        | Send E-mail                  |