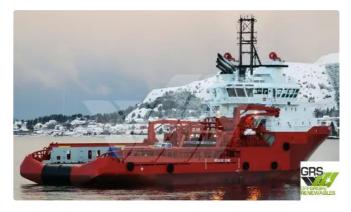

## id 6658 Supply ship

| Ship id  | 6658        |
|----------|-------------|
| Category | Supply ship |

78m / DP 2 / 178ts BP AHTS Vessel for Sale / #1065212

|                     |      | category                     | <u>Suppry sinp</u>      |      |
|---------------------|------|------------------------------|-------------------------|------|
|                     |      | Build Year                   | 2007                    |      |
|                     |      | Flag                         | Oman                    |      |
|                     |      | Price                        | \$14,250,000            |      |
|                     | GRS  | Ship added date              | 2022-12-05              |      |
|                     |      | Added by                     | GRS.OFFSHORE RENEWABLES |      |
| Measured weight     |      | Ship dimensions              |                         |      |
| DWT                 | 2    | Length overall (LOA), m      |                         | 78.3 |
|                     |      | Vessel draft, m              |                         | 7    |
| Additional Informat | tion |                              |                         |      |
| Self-propelled      |      |                              |                         |      |
| Decks               |      |                              |                         | 1    |
|                     |      |                              |                         |      |
| Similar ships       |      | <u>Show similar ships</u>    |                         |      |
| Requests            |      | Purchasing requests matching |                         |      |
| e-mail              |      | Send E-mail                  |                         |      |
|                     |      |                              |                         |      |