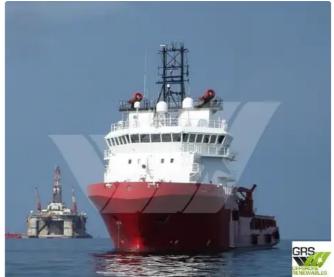

## id 6658 Supply ship

| Ship id  | 6658        |
|----------|-------------|
| Category | Supply ship |

78m / DP 2 / 178ts BP AHTS Vessel for Sale / #1065212

|                     |      | category                     | <u>Suppry sinp</u>      |      |
|---------------------|------|------------------------------|-------------------------|------|
|                     |      | Build Year                   | 2007                    |      |
|                     |      | Flag                         | Oman                    |      |
|                     |      | Price                        | \$14,250,000            |      |
|                     | GRS  | Ship added date              | 2022-12-05              |      |
|                     |      | Added by                     | GRS.OFFSHORE RENEWABLES |      |
| Measured weight     |      | Ship dimensions              |                         |      |
| DWT                 | 2    | Length overall (LOA), m      |                         | 78.3 |
|                     |      | Vessel draft, m              |                         | 7    |
| Additional Informat | tion |                              |                         |      |
| Self-propelled      |      |                              |                         |      |
| Decks               |      |                              |                         | 1    |
|                     |      |                              |                         |      |
| Similar ships       |      | <u>Show similar ships</u>    |                         |      |
| Requests            |      | Purchasing requests matching |                         |      |
| e-mail              |      | Send E-mail                  |                         |      |
|                     |      |                              |                         |      |