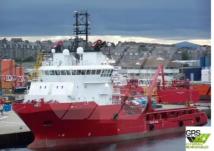

## id 6658 Supply ship

| Ship id  | 6658        |
|----------|-------------|
| Category | Supply ship |

78m / DP 2 / 178ts BP AHTS Vessel for Sale / #1065212

|                     |      | category                     | <u>Suppry sinp</u>      |      |
|---------------------|------|------------------------------|-------------------------|------|
|                     |      | Build Year                   | 2007                    |      |
|                     |      | Flag                         | Oman                    |      |
|                     |      | Price                        | \$14,250,000            |      |
|                     | GRS  | Ship added date              | 2022-12-05              |      |
|                     |      | Added by                     | GRS.OFFSHORE RENEWABLES |      |
| Measured weight     |      | Ship dimensions              |                         |      |
| DWT                 | 2    | Length overall (LOA), m      |                         | 78.3 |
|                     |      | Vessel draft, m              |                         | 7    |
| Additional Informat | tion |                              |                         |      |
| Self-propelled      |      |                              |                         |      |
| Decks               |      |                              |                         | 1    |
|                     |      |                              |                         |      |
| Similar ships       |      | <u>Show similar ships</u>    |                         |      |
| Requests            |      | Purchasing requests matching |                         |      |
| e-mail              |      | Send E-mail                  |                         |      |
|                     |      |                              |                         |      |