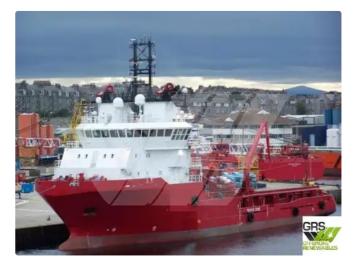

## id 6658 Supply ship

| Ship id  | 6658        |
|----------|-------------|
| Category | Supply ship |

78m / DP 2 / 178ts BP AHTS Vessel for Sale / #1065212

|                     |      | category                     | <u>Suppry sinp</u>      |      |
|---------------------|------|------------------------------|-------------------------|------|
|                     |      | Build Year                   | 2007                    |      |
|                     |      | Flag                         | Oman                    |      |
|                     |      | Price                        | \$14,250,000            |      |
|                     | GRS  | Ship added date              | 2022-12-05              |      |
|                     |      | Added by                     | GRS.OFFSHORE RENEWABLES |      |
| Measured weight     |      | Ship dimensions              |                         |      |
| DWT                 | 2    | Length overall (LOA), m      |                         | 78.3 |
|                     |      | Vessel draft, m              |                         | 7    |
| Additional Informat | tion |                              |                         |      |
| Self-propelled      |      |                              |                         |      |
| Decks               |      |                              |                         | 1    |
|                     |      |                              |                         |      |
| Similar ships       |      | <u>Show similar ships</u>    |                         |      |
| Requests            |      | Purchasing requests matching |                         |      |
| e-mail              |      | Send E-mail                  |                         |      |
|                     |      |                              |                         |      |