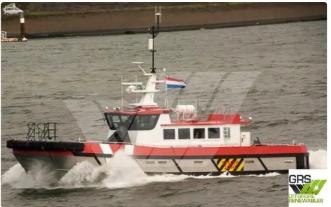

## wind farm vessel

#### 21m / 12 pax Crew Transfer Vessel for Sale / #1081335

| Ship id         | 6668                                          |
|-----------------|-----------------------------------------------|
| Category        | wind farm vessel                              |
| Build Year      | 2012                                          |
| Flag            | Gambia                                        |
| Ship added date | 2022-12-12                                    |
| Added by        | A Mueller (Lloyds Engineering LTD (UK & USA)) |

# Ship dimensions

| Length overall (LOA), m | 21 |
|-------------------------|----|
| Vessel draft, m         | 1  |

### Self-propelled

| Passengers | 12 |
|------------|----|
|------------|----|

| Similar ships | Show similar ships                  |
|---------------|-------------------------------------|
| Requests      | <u>Purchasing requests matching</u> |
| e-mail        | Send E-mail                         |