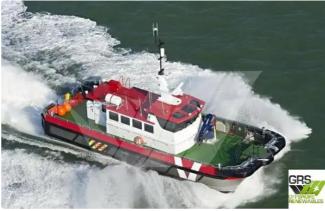

## wind farm vessel

#### 21m / 12 pax Crew Transfer Vessel for Sale / #1081335

| Ship id         | 6668                                          |
|-----------------|-----------------------------------------------|
| Category        | wind farm vessel                              |
| Build Year      | 2012                                          |
| Flag            | Gambia                                        |
| Ship added date | 2022-12-12                                    |
| Added by        | A Mueller (Lloyds Engineering LTD (UK & USA)) |

# Ship dimensions

| Length overall (LOA), m | 21 |
|-------------------------|----|
| Vessel draft, m         | 1  |

### Self-propelled

| Passengers | 12 |
|------------|----|
|------------|----|

| Similar ships | Show similar ships                  |
|---------------|-------------------------------------|
| Requests      | <u>Purchasing requests matching</u> |
| e-mail        | Send E-mail                         |