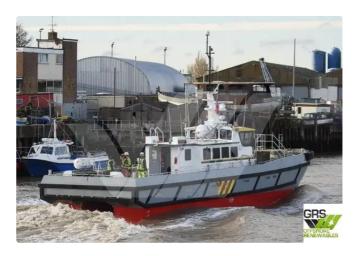

## wind farm vessel

#### 21m / 12 pax Crew Transfer Vessel for Sale / #1081335

| Ship id         | 6668                                          |
|-----------------|-----------------------------------------------|
| Category        | wind farm vessel                              |
| Build Year      | 2012                                          |
| Flag            | Gambia                                        |
| Ship added date | 2022-12-12                                    |
| Added by        | A Mueller (Lloyds Engineering LTD (UK & USA)) |

# Ship dimensions

| Length overall (LOA), m | 21 |
|-------------------------|----|
| Vessel draft, m         | 1  |

### Self-propelled

| Passengers | 12 |
|------------|----|
|------------|----|

| Similar ships | Show similar ships                  |
|---------------|-------------------------------------|
| Requests      | <u>Purchasing requests matching</u> |
| e-mail        | Send E-mail                         |