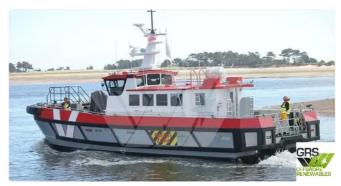

## wind farm vessel

#### 21m / 12 pax Crew Transfer Vessel for Sale / #1081335

| Ship id         | 6668                                          |
|-----------------|-----------------------------------------------|
| Category        | wind farm vessel                              |
| Build Year      | 2012                                          |
| Flag            | Gambia                                        |
| Ship added date | 2022-12-12                                    |
| Added by        | A Mueller (Lloyds Engineering LTD (UK & USA)) |

# Ship dimensions

| Length overall (LOA), m | 21 |
|-------------------------|----|
| Vessel draft, m         | 1  |

### Self-propelled

| Passengers | 12 |
|------------|----|
|------------|----|

| Similar ships | Show similar ships                  |
|---------------|-------------------------------------|
| Requests      | <u>Purchasing requests matching</u> |
| e-mail        | Send E-mail                         |