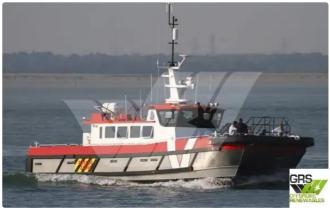

## wind farm vessel

#### 21m / 12 pax Crew Transfer Vessel for Sale / #1081335

| Ship id         | 6668                                          |
|-----------------|-----------------------------------------------|
| Category        | wind farm vessel                              |
| Build Year      | 2012                                          |
| Flag            | Gambia                                        |
| Ship added date | 2022-12-12                                    |
| Added by        | A Mueller (Lloyds Engineering LTD (UK & USA)) |

# Ship dimensions

| Length overall (LOA), m | 21 |
|-------------------------|----|
| Vessel draft, m         | 1  |

### Self-propelled

| Passengers | 12 |
|------------|----|
|------------|----|

| Similar ships | Show similar ships                  |
|---------------|-------------------------------------|
| Requests      | <u>Purchasing requests matching</u> |
| e-mail        | Send E-mail                         |