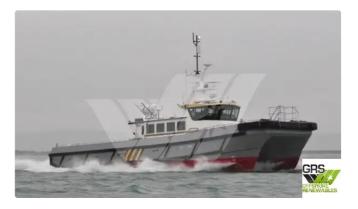

## wind farm vessel

#### 21m / 12 pax Crew Transfer Vessel for Sale / #1081335

| Ship id         | 6668                                          |
|-----------------|-----------------------------------------------|
| Category        | wind farm vessel                              |
| Build Year      | 2012                                          |
| Flag            | Gambia                                        |
| Ship added date | 2022-12-12                                    |
| Added by        | A Mueller (Lloyds Engineering LTD (UK & USA)) |

# Ship dimensions

| Length overall (LOA), m | 21 |
|-------------------------|----|
| Vessel draft, m         | 1  |

### Self-propelled

| Passengers | 12 |
|------------|----|
|------------|----|

| Similar ships | Show similar ships                  |
|---------------|-------------------------------------|
| Requests      | <u>Purchasing requests matching</u> |
| e-mail        | Send E-mail                         |