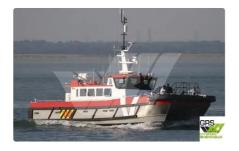

## wind farm vessel

#### 21m / 12 pax Crew Transfer Vessel for Sale / #1081335

| Ship id         | 6668                                          |
|-----------------|-----------------------------------------------|
| Category        | wind farm vessel                              |
| Build Year      | 2012                                          |
| Flag            | Gambia                                        |
| Ship added date | 2022-12-12                                    |
| Added by        | A Mueller (Lloyds Engineering LTD (UK & USA)) |

# Ship dimensions

| Length overall (LOA), m | 21 |
|-------------------------|----|
| Vessel draft, m         | 1  |

### Self-propelled

| Passengers | 12 |
|------------|----|
|------------|----|

| Similar ships | Show similar ships                  |
|---------------|-------------------------------------|
| Requests      | <u>Purchasing requests matching</u> |
| e-mail        | Send E-mail                         |