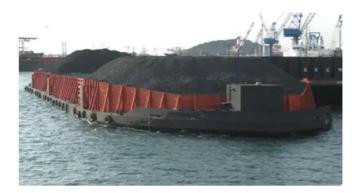

## <sup>id 6673</sup> Barge

9900

4241

1273

Measured weight

Additional Information

DWT

GRT

NRT

Decks

Self-propelled

| FLAT TOP DECK BARGE            |                                                             |              |
|--------------------------------|-------------------------------------------------------------|--------------|
| Ship id                        | 6673                                                        |              |
| Category                       | Barge                                                       |              |
| Build Year                     | 2008                                                        |              |
| Ship added date                | 2022-12-12                                                  |              |
| Added by                       | <u>Georgia Sgouraki (GO SHIPPING &amp; MANAGEMENT Inc.)</u> |              |
| Ship dimensions                |                                                             |              |
|                                |                                                             |              |
| Length overall (LC             |                                                             | 100.5        |
| •                              |                                                             | 100.5<br>6.4 |
| Length overall (LC             |                                                             |              |
| Length overall (LC<br>Depth, m |                                                             | 6.4          |
| Length overall (LC<br>Depth, m |                                                             | 6.4          |
| Length overall (LC<br>Depth, m |                                                             | 6.4          |