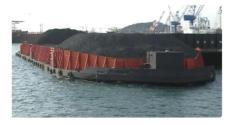

## <sup>id 6673</sup> Barge

9900

4241

1273

Measured weight

Additional Information

DWT

GRT

NRT

Decks

Self-propelled

| FLAT TOP DECK BARGE            |                                                             |              |
|--------------------------------|-------------------------------------------------------------|--------------|
| Ship id                        | 6673                                                        |              |
| Category                       | Barge                                                       |              |
| Build Year                     | 2008                                                        |              |
| Ship added date                | 2022-12-12                                                  |              |
| Added by                       | <u>Georgia Sgouraki (GO SHIPPING &amp; MANAGEMENT Inc.)</u> |              |
| Ship dimensions                |                                                             |              |
|                                |                                                             |              |
| Length overall (LC             |                                                             | 100.5        |
| •                              |                                                             | 100.5<br>6.4 |
| Length overall (LC             |                                                             |              |
| Length overall (LC<br>Depth, m |                                                             | 6.4          |
| Length overall (LC<br>Depth, m |                                                             | 6.4          |
| Length overall (LC<br>Depth, m |                                                             | 6.4          |